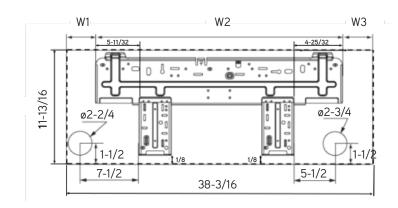

#### **DIMENSIONS**

#### **INDOOR UNIT**

Unit: inch

| SAP09HP230V1AH |        |  |  |  |  |  |
|----------------|--------|--|--|--|--|--|
| DIMENSIONS     |        |  |  |  |  |  |
| W              | 39-7/8 |  |  |  |  |  |
| Н              | 12-1/8 |  |  |  |  |  |
| D              | 8-3/4  |  |  |  |  |  |
| W1             | 4      |  |  |  |  |  |
| W2             | 27     |  |  |  |  |  |
| W3             | 7-3/16 |  |  |  |  |  |