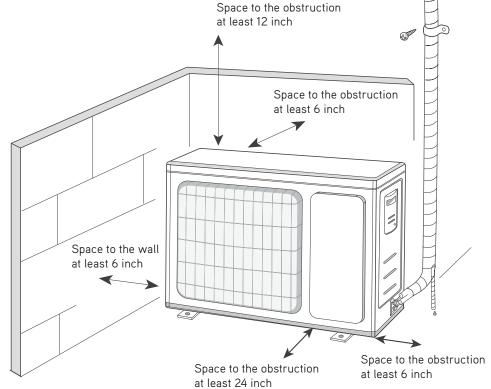

#### **CLEARANCES**

#### OUTDOOR UNIT Minimum clearence

#### NOTE:

If bottom of the unit is free of airflow obstructions similar to the mounting bracket figure, the clearance to the wall on the back can be reduced to 3 inches.

Specifications are subject to change without notice. Manufacturer reserves the right to discontinue or modify specificaitons or designs without notice or without incurring obligations. All Rights reserved.