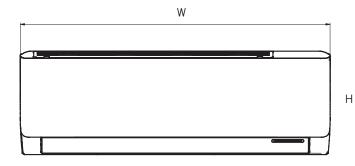

#### **DIMENSIONS**

#### **INDOOR UNIT**

Unit: inch

| SAP09HP230V1AH |        |  |  |  |  |  |
|----------------|--------|--|--|--|--|--|
| DIMENSIONS     |        |  |  |  |  |  |
| W              | 39-7/8 |  |  |  |  |  |
| Н              | 12-1/8 |  |  |  |  |  |
| D              | 8-3/4  |  |  |  |  |  |
| W1             | 4      |  |  |  |  |  |
| W2             | 27     |  |  |  |  |  |
| W3             | 7-3/16 |  |  |  |  |  |