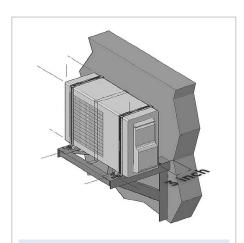

#### OUTDOOR UNIT Minimum clearence

#### NOTE:

If bottom of the unit is free of airflow obstructions similar to the mounting bracket figure, the clearance to the wall on the back can be reduced to 3 inches.

Specifications are subject to change without notice. Manufacturer reserves the right to discontinue or modify specificaitons or designs without notice or without incurring obligations. All Rights reserved.