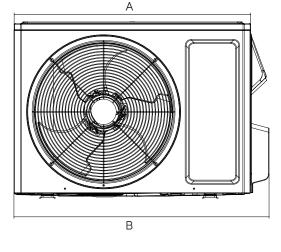

#### **DIMENSIONS**

#### **OUTDOOR UNIT**

G

Unit: inch

SAP09HP230V1A0
DIMENSIONS

A 33-1/4
B 35-13/32
C 23-1/2
D 12
E 14-7/8

19-1/4

13 1/2