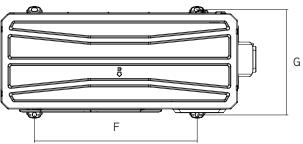

#### **OUTDOOR UNIT**

G

Unit: inch

SAP09HP230V1A0
DIMENSIONS

A 33-1/4
B 35-13/32
C 23-1/2
D 12
E 14-7/8

19-1/4

13 1/2