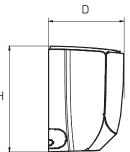

#### **DIMENSIONS**

#### **OUTDOOR UNIT**

G

Unit: inch

SAP09HP230V1A0
DIMENSIONS

A 33-1/4
B 35-13/32
C 23-1/2
D 12
E 14-7/8

19-1/4

13 1/2