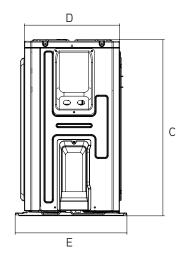

#### **INDOOR UNIT**

Unit: inch

| SAP09HP230V1AH |        |  |  |  |  |  |
|----------------|--------|--|--|--|--|--|
| DIMENSIONS     |        |  |  |  |  |  |
| W              | 39-7/8 |  |  |  |  |  |
| Н              | 12-1/8 |  |  |  |  |  |
| D              | 8-3/4  |  |  |  |  |  |
| W1             | 4      |  |  |  |  |  |
| W2             | 27     |  |  |  |  |  |
| W3             | 7-3/16 |  |  |  |  |  |