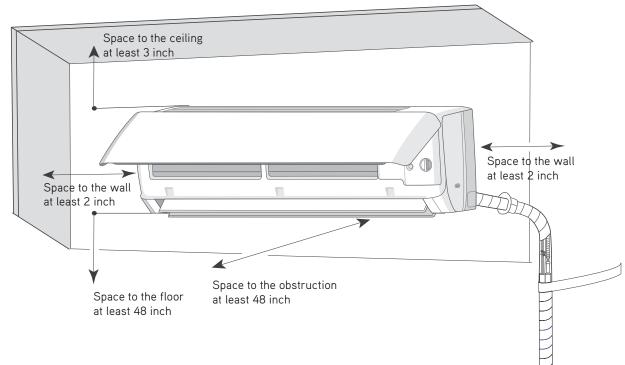

## INDOOR UNIT Minimum clearence

#### NOTE:

If bottom of the unit is free of airflow obstructions similar to the mounting bracket figure, the clearance to the wall on the back can be reduced to 3 inches.

Specifications are subject to change without notice. Manufacturer reserves the right to discontinue or modify specificaitons or designs without notice or without incurring obligations. All Rights reserved.