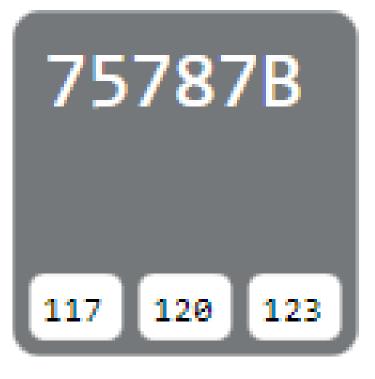

#### Pantone Cool Gray 9 C

The hexadecimal color code #75787b is a shade of cyanblue. In the RGB color model #75787b is comprised of 45.88% red, 47.06% green and 48.24% blue. In the HSL color space #75787b has a hue of 210° (degrees), 3% saturation and 47% lightness. This color has an approximate wavelength of 480.98 nm.