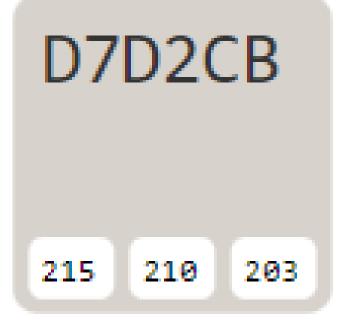

#### Pantone Warm Gray 1 C

The hexadecimal color code #d7d2cb is a light shade of brown. In the RGB color model #d7d2cb is comprised of 84.31% red, 82.35% green and 79.61% blue. In the HSL color space #d7d2cb has a hue of 35° (degrees), 13% saturation and 82% lightness. This color has an approximate wavelength of 577.97 nm.