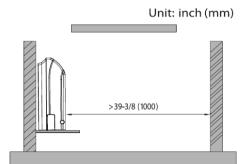

|                       | (EII)                                        |

## **DIMENSIONAL SPECIFICATIONS**

### FLR24HP230V1AF

## **24,000 BTUH MODEL**

Model # FLR24HP230V1AF 24,000 BTUH 230V









| Dimensions |
|------------|
|------------|

| (mm)     |
|----------|
| (inches) |

| Α    | В   | С    | D    | Н    | Н    |
|------|-----|------|------|------|------|
| 1220 | 225 | 1158 | 280  | 700  | 700  |
| 48.0 | 8.9 | 45.6 | 11.0 | 27.6 | 27.6 |

Note: Size refrigerant lines based on evaporator port sizes.

# **MINIMUM CLEARANCE**





#### Ceiling type





#### Notes:

- 1. Recommended Interconnecting Cable Type Stranded Bare Copper Conductors THHN 600V Unshielded Wire
- 2. Power wiring cable size must comply with applicable national and local codes.
- 3. Test conditions are based on AHRI 210/240.



Specifications are subject to change without notice. Manufacturer reserves the right to discontinue or modify specifications or designs without notice or without incurring obligations. All rights reserved.