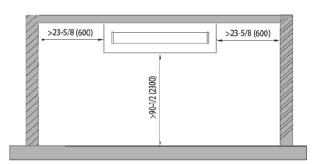

|                       | (EII)                                        |

## **DIMENSIONAL SPECIFICATIONS**

### FLR24HP230V1AF

## **24,000 BTUH MODEL**

Model # FLR24HP230V1AF 24,000 BTUH 230V









| Dimensions |
|------------|
|------------|

| (mm)     |
|----------|
| (inches) |

| Α    | В   | С    | D    | Н    | Н    |
|------|-----|------|------|------|------|
| 1220 | 225 | 1158 | 280  | 700  | 700  |
| 48.0 | 8.9 | 45.6 | 11.0 | 27.6 | 27.6 |

Note: Size refrigerant lines based on evaporator port sizes.

# **MINIMUM CLEARANCE**





#### Ceiling type





#### Notes:

- 1. Recommended Interconnecting Cable Type Stranded Bare Copper Conductors THHN 600V Unshielded Wire
- 2. Power wiring cable size must comply with applicable national and local codes.
- 3. Test conditions are based on AHRI 210/240.



Specifications are subject to change without notice. Manufacturer reserves the right to discontinue or modify specifications or designs without notice or without incurring obligations. All rights reserved.