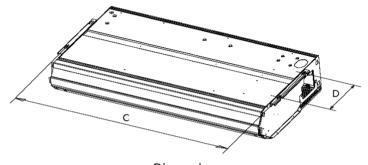

| Change for Life                       |                           |                                           |                                                                                                                                                                                                                                                                                                                                                                                                                                                                                                                                                                                                                                                                                                                                                                                                                                                                                                                                                                                                                                                                                                                                                                                                                                                                                                                                                                                                                                                                                                                                                                                                                                                                                                                                                                                                                                                                                                                                                                                                                                                                                                                                | Multi-Roon            | n Ductless systems                           |
|---------------------------------------|---------------------------|-------------------------------------------|--------------------------------------------------------------------------------------------------------------------------------------------------------------------------------------------------------------------------------------------------------------------------------------------------------------------------------------------------------------------------------------------------------------------------------------------------------------------------------------------------------------------------------------------------------------------------------------------------------------------------------------------------------------------------------------------------------------------------------------------------------------------------------------------------------------------------------------------------------------------------------------------------------------------------------------------------------------------------------------------------------------------------------------------------------------------------------------------------------------------------------------------------------------------------------------------------------------------------------------------------------------------------------------------------------------------------------------------------------------------------------------------------------------------------------------------------------------------------------------------------------------------------------------------------------------------------------------------------------------------------------------------------------------------------------------------------------------------------------------------------------------------------------------------------------------------------------------------------------------------------------------------------------------------------------------------------------------------------------------------------------------------------------------------------------------------------------------------------------------------------------|-----------------------|----------------------------------------------|
| Submittal Data: FLR24                 | 24,000 BTU                | 24,000 BTU/H Universal Floor/Ceiling Unit |                                                                                                                                                                                                                                                                                                                                                                                                                                                                                                                                                                                                                                                                                                                                                                                                                                                                                                                                                                                                                                                                                                                                                                                                                                                                                                                                                                                                                                                                                                                                                                                                                                                                                                                                                                                                                                                                                                                                                                                                                                                                                                                                |                       |                                              |
| Job Name                              |                           | Location                                  |                                                                                                                                                                                                                                                                                                                                                                                                                                                                                                                                                                                                                                                                                                                                                                                                                                                                                                                                                                                                                                                                                                                                                                                                                                                                                                                                                                                                                                                                                                                                                                                                                                                                                                                                                                                                                                                                                                                                                                                                                                                                                                                                | Date                  |                                              |
| Purchaser                             |                           | Engineer                                  |                                                                                                                                                                                                                                                                                                                                                                                                                                                                                                                                                                                                                                                                                                                                                                                                                                                                                                                                                                                                                                                                                                                                                                                                                                                                                                                                                                                                                                                                                                                                                                                                                                                                                                                                                                                                                                                                                                                                                                                                                                                                                                                                |                       |                                              |
| Submitted To                          |                           | For                                       | Reference                                                                                                                                                                                                                                                                                                                                                                                                                                                                                                                                                                                                                                                                                                                                                                                                                                                                                                                                                                                                                                                                                                                                                                                                                                                                                                                                                                                                                                                                                                                                                                                                                                                                                                                                                                                                                                                                                                                                                                                                                                                                                                                      | Approval              | Construction                                 |
| Unit Designation                      |                           | Schedule                                  | No.                                                                                                                                                                                                                                                                                                                                                                                                                                                                                                                                                                                                                                                                                                                                                                                                                                                                                                                                                                                                                                                                                                                                                                                                                                                                                                                                                                                                                                                                                                                                                                                                                                                                                                                                                                                                                                                                                                                                                                                                                                                                                                                            |                       |                                              |
| GENERAL FEATURES                      |                           |                                           |                                                                                                                                                                                                                                                                                                                                                                                                                                                                                                                                                                                                                                                                                                                                                                                                                                                                                                                                                                                                                                                                                                                                                                                                                                                                                                                                                                                                                                                                                                                                                                                                                                                                                                                                                                                                                                                                                                                                                                                                                                                                                                                                |                       |                                              |
| -Floor Stand or Ceiling Mount         |                           |                                           |                                                                                                                                                                                                                                                                                                                                                                                                                                                                                                                                                                                                                                                                                                                                                                                                                                                                                                                                                                                                                                                                                                                                                                                                                                                                                                                                                                                                                                                                                                                                                                                                                                                                                                                                                                                                                                                                                                                                                                                                                                                                                                                                |                       |                                              |
| -Quiet Operation -Multi-Speed Fan     |                           |                                           |                                                                                                                                                                                                                                                                                                                                                                                                                                                                                                                                                                                                                                                                                                                                                                                                                                                                                                                                                                                                                                                                                                                                                                                                                                                                                                                                                                                                                                                                                                                                                                                                                                                                                                                                                                                                                                                                                                                                                                                                                                                                                                                                | -                     | -                                            |
| -4-way Discharge Air Flow             |                           | THE STREET                                | •                                                                                                                                                                                                                                                                                                                                                                                                                                                                                                                                                                                                                                                                                                                                                                                                                                                                                                                                                                                                                                                                                                                                                                                                                                                                                                                                                                                                                                                                                                                                                                                                                                                                                                                                                                                                                                                                                                                                                                                                                                                                                                                              |                       |                                              |
| -Swing Louvers                        |                           | Tille                                     |                                                                                                                                                                                                                                                                                                                                                                                                                                                                                                                                                                                                                                                                                                                                                                                                                                                                                                                                                                                                                                                                                                                                                                                                                                                                                                                                                                                                                                                                                                                                                                                                                                                                                                                                                                                                                                                                                                                                                                                                                                                                                                                                | 2                     |                                              |
| -Remote Control Lockout               |                           |                                           |                                                                                                                                                                                                                                                                                                                                                                                                                                                                                                                                                                                                                                                                                                                                                                                                                                                                                                                                                                                                                                                                                                                                                                                                                                                                                                                                                                                                                                                                                                                                                                                                                                                                                                                                                                                                                                                                                                                                                                                                                                                                                                                                | Genee                 |                                              |
| -Wired and Wireless Remote Controller | 'S                        | General A Far                             | No.                                                                                                                                                                                                                                                                                                                                                                                                                                                                                                                                                                                                                                                                                                                                                                                                                                                                                                                                                                                                                                                                                                                                                                                                                                                                                                                                                                                                                                                                                                                                                                                                                                                                                                                                                                                                                                                                                                                                                                                                                                                                                                                            | BEING DEN             | Fig. December                                |
| -Limited 5 yr. Parts Warranty         |                           | 200                                       | out of the state o |                       |                                              |
|                                       |                           |                                           |                                                                                                                                                                                                                                                                                                                                                                                                                                                                                                                                                                                                                                                                                                                                                                                                                                                                                                                                                                                                                                                                                                                                                                                                                                                                                                                                                                                                                                                                                                                                                                                                                                                                                                                                                                                                                                                                                                                                                                                                                                                                                                                                |                       |                                              |
| System Ra                             | Physical Specifications   |                                           |                                                                                                                                                                                                                                                                                                                                                                                                                                                                                                                                                                                                                                                                                                                                                                                                                                                                                                                                                                                                                                                                                                                                                                                                                                                                                                                                                                                                                                                                                                                                                                                                                                                                                                                                                                                                                                                                                                                                                                                                                                                                                                                                |                       |                                              |
| Cooling*                              | 22 0/7 DTU/U              | Llait Dias sa                             | alama (LulluD)                                                                                                                                                                                                                                                                                                                                                                                                                                                                                                                                                                                                                                                                                                                                                                                                                                                                                                                                                                                                                                                                                                                                                                                                                                                                                                                                                                                                                                                                                                                                                                                                                                                                                                                                                                                                                                                                                                                                                                                                                                                                                                                 |                       | 40.0 27.5 0.0                                |
| Rated Capacity                        | 22,867 BTU/H              | Unit Dimens                               | sions (LxHxD)                                                                                                                                                                                                                                                                                                                                                                                                                                                                                                                                                                                                                                                                                                                                                                                                                                                                                                                                                                                                                                                                                                                                                                                                                                                                                                                                                                                                                                                                                                                                                                                                                                                                                                                                                                                                                                                                                                                                                                                                                                                                                                                  |                       | 48.0 x 27.5 x 9.0 -in<br>1220 x 700 x 225-mm |
| Heating*                              |                           |                                           |                                                                                                                                                                                                                                                                                                                                                                                                                                                                                                                                                                                                                                                                                                                                                                                                                                                                                                                                                                                                                                                                                                                                                                                                                                                                                                                                                                                                                                                                                                                                                                                                                                                                                                                                                                                                                                                                                                                                                                                                                                                                                                                                |                       |                                              |
| Rated Capacity                        | 27,304 BTU/H              | Weight (Ne                                | et/Shipping)                                                                                                                                                                                                                                                                                                                                                                                                                                                                                                                                                                                                                                                                                                                                                                                                                                                                                                                                                                                                                                                                                                                                                                                                                                                                                                                                                                                                                                                                                                                                                                                                                                                                                                                                                                                                                                                                                                                                                                                                                                                                                                                   |                       | 100/120 LBS                                  |
| Sound Level (Hi/Lo)**                 |                           | Drain Size (O                             | D)                                                                                                                                                                                                                                                                                                                                                                                                                                                                                                                                                                                                                                                                                                                                                                                                                                                                                                                                                                                                                                                                                                                                                                                                                                                                                                                                                                                                                                                                                                                                                                                                                                                                                                                                                                                                                                                                                                                                                                                                                                                                                                                             |                       | 0.67-in                                      |
| Cooling                               | 48/44 dbA                 |                                           |                                                                                                                                                                                                                                                                                                                                                                                                                                                                                                                                                                                                                                                                                                                                                                                                                                                                                                                                                                                                                                                                                                                                                                                                                                                                                                                                                                                                                                                                                                                                                                                                                                                                                                                                                                                                                                                                                                                                                                                                                                                                                                                                |                       | 17-mm                                        |
| Heating                               | 48/44 dbA                 |                                           |                                                                                                                                                                                                                                                                                                                                                                                                                                                                                                                                                                                                                                                                                                                                                                                                                                                                                                                                                                                                                                                                                                                                                                                                                                                                                                                                                                                                                                                                                                                                                                                                                                                                                                                                                                                                                                                                                                                                                                                                                                                                                                                                |                       |                                              |
| Air Flow (max)                        |                           |                                           |                                                                                                                                                                                                                                                                                                                                                                                                                                                                                                                                                                                                                                                                                                                                                                                                                                                                                                                                                                                                                                                                                                                                                                                                                                                                                                                                                                                                                                                                                                                                                                                                                                                                                                                                                                                                                                                                                                                                                                                                                                                                                                                                |                       |                                              |
| Indoor Fan                            | 736 CFM                   |                                           |                                                                                                                                                                                                                                                                                                                                                                                                                                                                                                                                                                                                                                                                                                                                                                                                                                                                                                                                                                                                                                                                                                                                                                                                                                                                                                                                                                                                                                                                                                                                                                                                                                                                                                                                                                                                                                                                                                                                                                                                                                                                                                                                |                       |                                              |
|                                       |                           |                                           |                                                                                                                                                                                                                                                                                                                                                                                                                                                                                                                                                                                                                                                                                                                                                                                                                                                                                                                                                                                                                                                                                                                                                                                                                                                                                                                                                                                                                                                                                                                                                                                                                                                                                                                                                                                                                                                                                                                                                                                                                                                                                                                                |                       |                                              |
| Electrical R                          | Refrigerant Piping Data   |                                           |                                                                                                                                                                                                                                                                                                                                                                                                                                                                                                                                                                                                                                                                                                                                                                                                                                                                                                                                                                                                                                                                                                                                                                                                                                                                                                                                                                                                                                                                                                                                                                                                                                                                                                                                                                                                                                                                                                                                                                                                                                                                                                                                |                       |                                              |
| Electrical                            | Nemigerant riping Data    |                                           |                                                                                                                                                                                                                                                                                                                                                                                                                                                                                                                                                                                                                                                                                                                                                                                                                                                                                                                                                                                                                                                                                                                                                                                                                                                                                                                                                                                                                                                                                                                                                                                                                                                                                                                                                                                                                                                                                                                                                                                                                                                                                                                                |                       |                                              |
| Fan Motor                             |                           | Refrigerant                               | Туре                                                                                                                                                                                                                                                                                                                                                                                                                                                                                                                                                                                                                                                                                                                                                                                                                                                                                                                                                                                                                                                                                                                                                                                                                                                                                                                                                                                                                                                                                                                                                                                                                                                                                                                                                                                                                                                                                                                                                                                                                                                                                                                           |                       | R410A                                        |
| Output Power                          | 145 W                     |                                           |                                                                                                                                                                                                                                                                                                                                                                                                                                                                                                                                                                                                                                                                                                                                                                                                                                                                                                                                                                                                                                                                                                                                                                                                                                                                                                                                                                                                                                                                                                                                                                                                                                                                                                                                                                                                                                                                                                                                                                                                                                                                                                                                |                       |                                              |
| FLA                                   | 0.63 A                    | Gas Pipe S                                | ize (OD)                                                                                                                                                                                                                                                                                                                                                                                                                                                                                                                                                                                                                                                                                                                                                                                                                                                                                                                                                                                                                                                                                                                                                                                                                                                                                                                                                                                                                                                                                                                                                                                                                                                                                                                                                                                                                                                                                                                                                                                                                                                                                                                       |                       | 5/8-in                                       |
| Power Supply                          |                           | Liquid Pipe                               | Size (OD)                                                                                                                                                                                                                                                                                                                                                                                                                                                                                                                                                                                                                                                                                                                                                                                                                                                                                                                                                                                                                                                                                                                                                                                                                                                                                                                                                                                                                                                                                                                                                                                                                                                                                                                                                                                                                                                                                                                                                                                                                                                                                                                      |                       | 3/8-in                                       |
| Normal Operational Voltage            | 208/230 V, 1 Phase, 60 Hz | 0 11                                      | Mathand                                                                                                                                                                                                                                                                                                                                                                                                                                                                                                                                                                                                                                                                                                                                                                                                                                                                                                                                                                                                                                                                                                                                                                                                                                                                                                                                                                                                                                                                                                                                                                                                                                                                                                                                                                                                                                                                                                                                                                                                                                                                                                                        |                       | F                                            |
| Voltage Range                         | 187 - 253 V               | Connection                                | iviethod                                                                                                                                                                                                                                                                                                                                                                                                                                                                                                                                                                                                                                                                                                                                                                                                                                                                                                                                                                                                                                                                                                                                                                                                                                                                                                                                                                                                                                                                                                                                                                                                                                                                                                                                                                                                                                                                                                                                                                                                                                                                                                                       |                       | Flared                                       |
| MCA Interconnecting Cable Wire Size   | 1.0 A<br>14-4 AWG         |                                           |                                                                                                                                                                                                                                                                                                                                                                                                                                                                                                                                                                                                                                                                                                                                                                                                                                                                                                                                                                                                                                                                                                                                                                                                                                                                                                                                                                                                                                                                                                                                                                                                                                                                                                                                                                                                                                                                                                                                                                                                                                                                                                                                |                       |                                              |
| Interconnecting Cable Wire Size       | 14-4 AWG                  | * Tost condition                          | ns are based on AHF                                                                                                                                                                                                                                                                                                                                                                                                                                                                                                                                                                                                                                                                                                                                                                                                                                                                                                                                                                                                                                                                                                                                                                                                                                                                                                                                                                                                                                                                                                                                                                                                                                                                                                                                                                                                                                                                                                                                                                                                                                                                                                            | DI 210/240            |                                              |
|                                       |                           |                                           | r ratings are per AHR                                                                                                                                                                                                                                                                                                                                                                                                                                                                                                                                                                                                                                                                                                                                                                                                                                                                                                                                                                                                                                                                                                                                                                                                                                                                                                                                                                                                                                                                                                                                                                                                                                                                                                                                                                                                                                                                                                                                                                                                                                                                                                          |                       | 1                                            |
|                                       |                           |                                           | raings are per ATR                                                                                                                                                                                                                                                                                                                                                                                                                                                                                                                                                                                                                                                                                                                                                                                                                                                                                                                                                                                                                                                                                                                                                                                                                                                                                                                                                                                                                                                                                                                                                                                                                                                                                                                                                                                                                                                                                                                                                                                                                                                                                                             | a z i u aliu ATRI 300 |                                              |
| R41107A                               | ALIE                      | CERTIFIED TM                              |                                                                                                                                                                                                                                                                                                                                                                                                                                                                                                                                                                                                                                                                                                                                                                                                                                                                                                                                                                                                                                                                                                                                                                                                                                                                                                                                                                                                                                                                                                                                                                                                                                                                                                                                                                                                                                                                                                                                                                                                                                                                                                                                |                       | (EII)                                        |