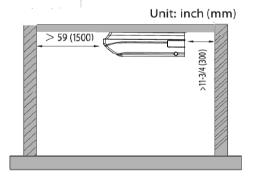

|                       | (EII)                                        |

## **DIMENSIONAL SPECIFICATIONS**

### FLR24HP230V1AF

## **24,000 BTUH MODEL**

Model # FLR24HP230V1AF 24,000 BTUH 230V









| Dimensions |
|------------|
|------------|

| (mm)     |
|----------|
| (inches) |

| Α    | В   | С    | D    | Н    | Н    |
|------|-----|------|------|------|------|
| 1220 | 225 | 1158 | 280  | 700  | 700  |
| 48.0 | 8.9 | 45.6 | 11.0 | 27.6 | 27.6 |

Note: Size refrigerant lines based on evaporator port sizes.

# **MINIMUM CLEARANCE**





#### Ceiling type





#### Notes:

- 1. Recommended Interconnecting Cable Type Stranded Bare Copper Conductors THHN 600V Unshielded Wire
- 2. Power wiring cable size must comply with applicable national and local codes.
- 3. Test conditions are based on AHRI 210/240.



Specifications are subject to change without notice. Manufacturer reserves the right to discontinue or modify specifications or designs without notice or without incurring obligations. All rights reserved.