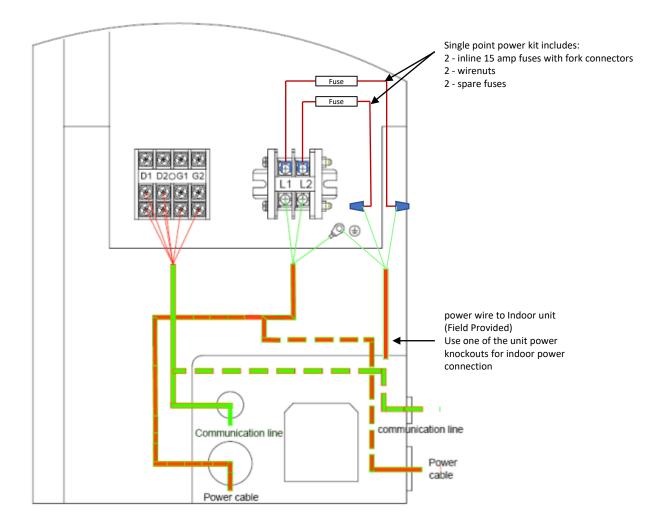

IF THIS APPLIANCE IS INSTALLED IN AN ENCLOSED AREA SUCH AS A GARAGE OR UTILITY ROOM WITH ANY CARBON MONOXIDE PRODUCING APPLIANCE, ENSURE THE AREA IS PROPERLY VENTILATED

- 1. Remove the front panel from the outdoor unit and electrical box cover as shown in outdoor unit installation manual.
- 2. Use the wiring diagram below for reference during installation

Control wire and power wire should be run in separately to avoid communication interference Outdoor unit MCA and MOCP values do not need to be adjusted when using this kit 3. Install fork connectors on inline fuse to L1 and L2 as shown

4. Using wire nuts, attach power wire to indoor units to inline fuses. Connect ground wire to to indoor units to ground connection on outdoor unit as shown.