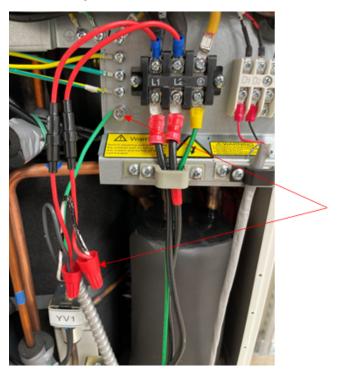

Control wire and power wire should be run in separately to avoid communication interference Outdoor unit MCA and MOCP values do not need to be adjusted when using this kit 3. Install fork connectors on inline fuse to L1 and L2 as shown

4. Using wire nuts, attach power wire to indoor units to inline fuses. Connect ground wire to to indoor units to ground connection on outdoor unit as shown.