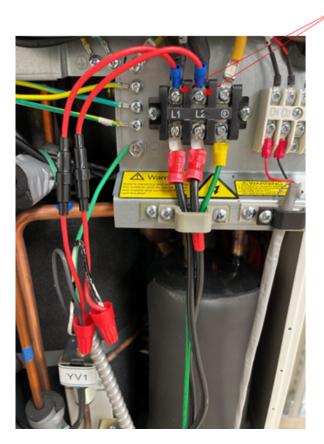

Control wire and power wire should be run in separately to avoid communication interference Outdoor unit MCA and MOCP values do not need to be adjusted when using this kit 3. Install fork connectors on inline fuse to L1 and L2 as shown

4. Using wire nuts, attach power wire to indoor units to inline fuses. Connect ground wire to to indoor units to ground connection on outdoor unit as shown.