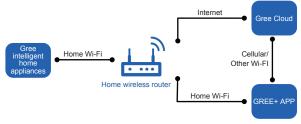

## **GREE+ App Operation Manual**

#### **Control Flow Chart**



### **Operating Systems**

Requirement for User's smart phone:



iOS system Support iOS7.0 and above version



Android system Support Android 4.4 and above version

# Download and installation



GREE+ App Download Linkage

Scan the QR code or search "GREE+" in the application market to download and install it. When "GREE+" App is installed, register the account and add the device to achieve long-distance control and LAN control of Gree smart home appliances. <u>The "GREE+" App can connect an unlimited number of Gree WiFi enabled products.</u> For more information, please refer to "Help" in App.

#### GREE ELECTRIC APPLIANCES, INC. OF ZHUHAI

Add: West Jinji Rd, Qianshan, Zhuhai, Guangdong, China, 519070 Tel: (+86-756) 8522218 Fax: (+86-756) 8669426 E-mail:info@twclimate.com Web: www.g