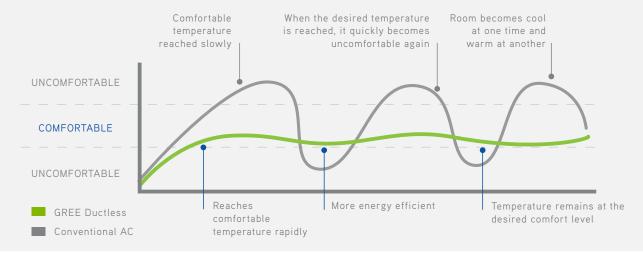

dB(A) as compared to 52 dB(A) with a typical 12K window unit
- Sleek look to blend with your decor blends seamlessly into any room setting and doesn't block your natural light
- Prevents intruders, pests, and dust from entering your home no window is compromised

AS QUIET AS A WHISPER, WITH POWER AND EFFICIENCY.

## WHERE TO INSTALL

- Houses & rooms that require cooling, heat or both
- Sun & Season rooms
- Open-wall remodels
- Historical structures
- Vacation rentals
- Bonus space garages, basements, attics, sheds
- Commercial spaces offices, restaurants, classrooms, hotel/motel, dorms, etc.
- Supplement to inefficient/insufficient systems to maintain the desired comfort level



FASTER HEATING/COOLING CONTROL SAVINGS INSTALLATION

## INVERTER TECHNOLOGY DELIVERS OPTIMAL, STEADY COMFORT