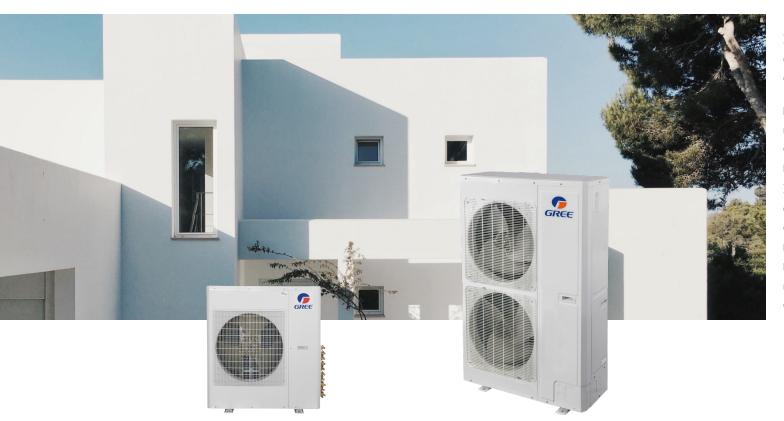

## MULTI-ZONE MINI-SPLIT SYSTEMS

THE BEST IN COMFORT, EFFICIENCY, AND LUXURY.

MULTI\*ULTRA
23 SEER

High-Wall

Floor/Ceiling

Console

## GREE HEAT PUMPS, POWERED BY NEEDS.

- High efficiency
- Engineered to reduce vibration
- Variable speed for precise control
- Protection against power surges
- Programmable sleep mode for near-silent operation