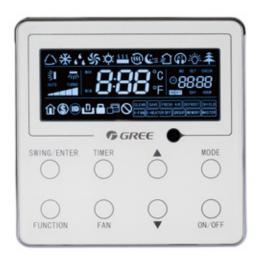

## >>>> Wired Remote Controller XK79

This wired remote controller is optional for VRF indoor units (duct, cassette, wall mounted, floor ceiling, air handler, console), which is intended for hotel with key card control function.

Model: XK79

| No.   | Buttons     | Instructions                                                                                                                                                                                                                      |  |  |
|-------|-------------|-----------------------------------------------------------------------------------------------------------------------------------------------------------------------------------------------------------------------------------|--|--|
| 1     | SWING/ENTER | <ul><li>(1) Set vertical air swing.</li><li>(2) Select and cancel functions.</li></ul>                                                                                                                                            |  |  |
| 2     | TIMER       | Timer setting.                                                                                                                                                                                                                    |  |  |
| 3     | <b>A</b>    | (1) Set operating temperature of indoor unit.                                                                                                                                                                                     |  |  |
| 7     | •           | <ul> <li>(2) Set Timer.</li> <li>(3) Switch Quiet mode, Air grade, Clean grade, set upper and lower temperature limit under Save mode.</li> <li>(4) Set and inquiry parameter.</li> </ul>                                         |  |  |
| 4     | MODE        | Switch Auto, Cooling, Dry, Fan, Heating, Floor Heating, 3D Heating and Space Heating modes for indoor unit. (NOTE: The Floor Heating, 3D Heating and Space Heating function icon will show up when the unit has those functions). |  |  |
| 5     | FUNCTION    | Switch among Air, Quiet, Light, Health, Absence, Save, Clean, and X-fan functions.                                                                                                                                                |  |  |
| 6     | FAN         | Switch among auto, low speed, low-medium speed, medium speed, medium-high speed, high speed and turbo status.                                                                                                                     |  |  |
| 8     | ON/OFF      | Indoor unit On/Off.                                                                                                                                                                                                               |  |  |
| 3 + 7 | <b>▲</b> +▼ | Simultaneously press "▲" and "▼" for 5s to enter or cancel the Child Lock function.                                                                                                                                               |  |  |