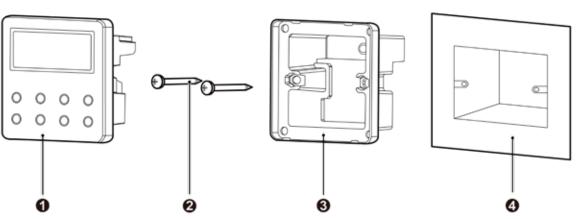

## Outline and Physical Dimensions of XK79.

| No.  | 1                         | 2           | 3                                   | 4                                      |
|------|---------------------------|-------------|-------------------------------------|----------------------------------------|
| Name | Panel of wired controller | Screw M4×25 | Soleplate of<br>wired<br>controller | Junction box mounted in the wall space |
| QTY  | 1                         | 2           | 1                                   | Parts supplied by users                |