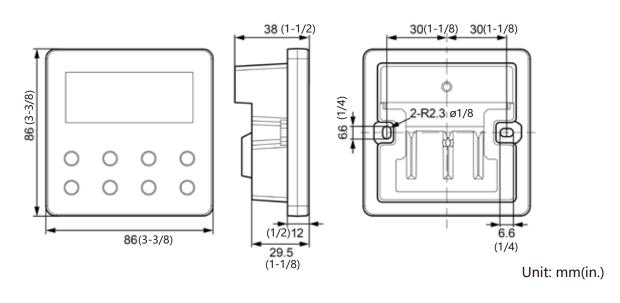

## Outline and Physical Dimensions of XK79.

| No.  | 1                         | 2           | 3                                   | 4                                      |
|------|---------------------------|-------------|-------------------------------------|----------------------------------------|
| Name | Panel of wired controller | Screw M4×25 | Soleplate of<br>wired<br>controller | Junction box mounted in the wall space |
| QTY  | 1                         | 2           | 1                                   | Parts supplied by users                |