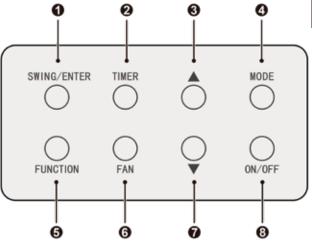

Model: XK79

| No.   | Buttons     | Instructions                                                                                                                                                                                                                      |  |  |
|-------|-------------|-----------------------------------------------------------------------------------------------------------------------------------------------------------------------------------------------------------------------------------|--|--|
| 1     | SWING/ENTER | <ul><li>(1) Set vertical air swing.</li><li>(2) Select and cancel functions.</li></ul>                                                                                                                                            |  |  |
| 2     | TIMER       | Timer setting.                                                                                                                                                                                                                    |  |  |
| 3     | <b>A</b>    | (1) Set operating temperature of indoor unit.                                                                                                                                                                                     |  |  |
| 7     | •           | <ul> <li>(2) Set Timer.</li> <li>(3) Switch Quiet mode, Air grade, Clean grade, set upper and lower temperature limit under Save mode.</li> <li>(4) Set and inquiry parameter.</li> </ul>                                         |  |  |
| 4     | MODE        | Switch Auto, Cooling, Dry, Fan, Heating, Floor Heating, 3D Heating and Space Heating modes for indoor unit. (NOTE: The Floor Heating, 3D Heating and Space Heating function icon will show up when the unit has those functions). |  |  |
| 5     | FUNCTION    | Switch among Air, Quiet, Light, Health, Absence, Save, Clean, and X-fan functions.                                                                                                                                                |  |  |
| 6     | FAN         | Switch among auto, low speed, low-medium speed, medium speed, medium-high speed, high speed and turbo status.                                                                                                                     |  |  |
| 8     | ON/OFF      | Indoor unit On/Off.                                                                                                                                                                                                               |  |  |
| 3 + 7 | <b>▲</b> +▼ | Simultaneously press "▲" and "▼" for 5s to enter or cancel the Child Lock function.                                                                                                                                               |  |  |