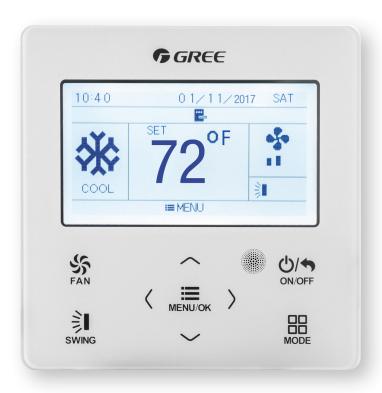

- Mode Selection
- Fan Speed Control
- Room Temperature Display
- 8 Programmable Time/Temperature Periods Per Day.

**₩** 72° ‡

- 7-Day Programming Cycle
- Swing Louver Control
- Time of Day Clock
- X-Fan Mode
- Sleep Mode
- Turbo Mode
- Freeze Guard
- Privacy Lock
- Service Code Display