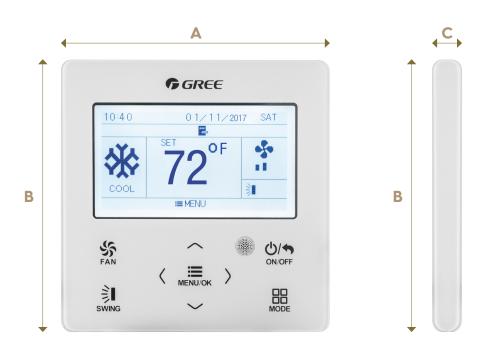

| Model | Part Number | units Inch (mm) |             |            |
|-------|-------------|-----------------|-------------|------------|
|       |             | Α               | В           | С          |
| XK76  | MC20700360  | 4.375 (111)     | 4.375 (111) | 1.125 (28) |