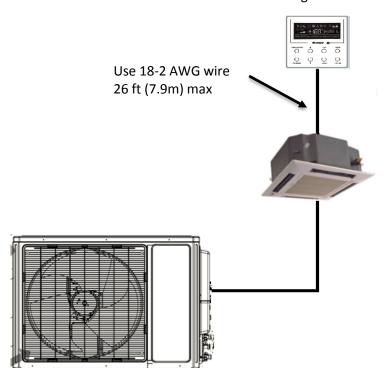

## **SYSTEM WIRING DIAGRAM**

XK60 Wired Programmable Controller

Ceiling Cassette Ref. Only (See Valid Indoor Models on Page 1)

Specifications are subject to change without notice. Manufacturer reserves the right to discontinue or modify specifications or designs without notice or without incurring obligations. All rights reserved.