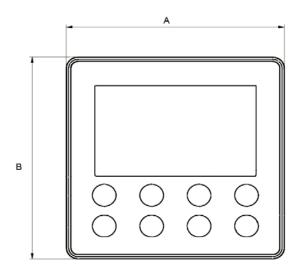

## **DIMENSIONAL SPECIFICATIONS**

Units: inch (mm)

XK60 Wired Programmable Controller for U-Match Systems

| Туре | Part Number | Α          | В          | С          |
|------|-------------|------------|------------|------------|
| XK60 | 30294000007 | 3.625 (92) | 3.625 (92) | 1.375 (35) |