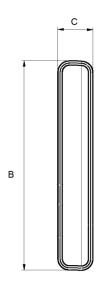

## **DIMENSIONAL SPECIFICATIONS**

Units: inch (mm)

XK60 Wired Programmable Controller for U-Match Systems

| Туре | Part Number | Α          | В          | С          |
|------|-------------|------------|------------|------------|
| XK60 | 30294000007 | 3.625 (92) | 3.625 (92) | 1.375 (35) |