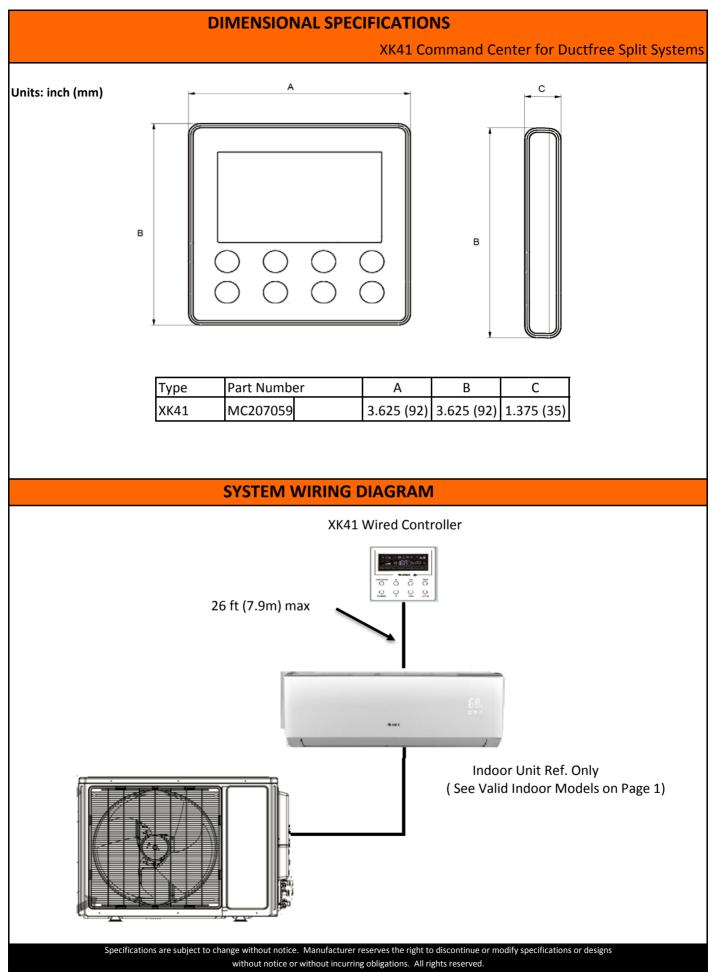

| Submittal Data: XK41                                                                                                                                                                                                                                                                                  | XK41 Command Center for Ductfree Split Systems |
|-------------------------------------------------------------------------------------------------------------------------------------------------------------------------------------------------------------------------------------------------------------------------------------------------------|------------------------------------------------|
| Job Name                                                                                                                                                                                                                                                                                              | Location Date                                  |
| Purchaser                                                                                                                                                                                                                                                                                             | Engineer                                       |
| Submitted To                                                                                                                                                                                                                                                                                          | For Reference Approval Construction            |
| Unit Designation                                                                                                                                                                                                                                                                                      | Schedule No.                                   |
| GENERAL FEATURES<br>- Tactile Feedback Keypad<br>- Easy Setup and Programming<br>- Sleek Thin Design Blends into any Décor<br>- Reaches up to 26 feet.<br>- Convenient LCD Display Backlighting<br>- Ready to use cable included.<br>- No Batteries Required<br>- 115V or 230V Single Zone Compatible | Enter/Cancel                                   |