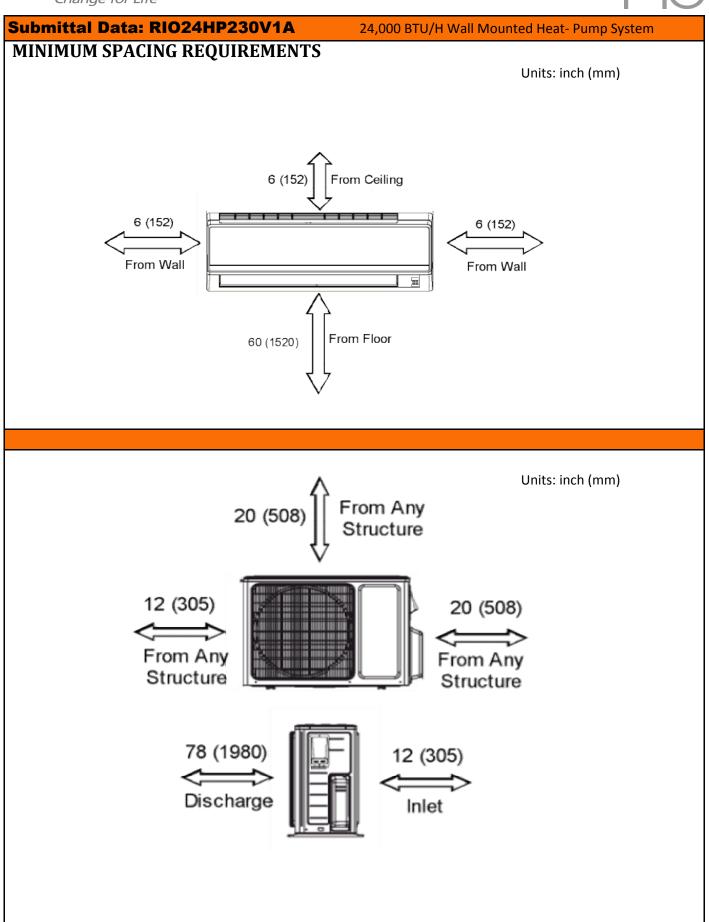

| <b>Submittal Data</b>                    | : RIO24HI      | P230V1A                       | 24.000 BTI        | U/H Wall Mou      | nted Heat- Pi       | ump System                                                                                                                                                                                                                                                                                                                                                                                                                                                                                                                                                                                                                                                                                                                                                                                                                                                                                                                                                                                                                                                                                                                                                                                                                                                                                                                                                                                                                                                                                                                                                                                                                                                                                                                                                                                                                                                                                                                                                                                                                                                                                                                     |
|------------------------------------------|----------------|-------------------------------|-------------------|-------------------|---------------------|--------------------------------------------------------------------------------------------------------------------------------------------------------------------------------------------------------------------------------------------------------------------------------------------------------------------------------------------------------------------------------------------------------------------------------------------------------------------------------------------------------------------------------------------------------------------------------------------------------------------------------------------------------------------------------------------------------------------------------------------------------------------------------------------------------------------------------------------------------------------------------------------------------------------------------------------------------------------------------------------------------------------------------------------------------------------------------------------------------------------------------------------------------------------------------------------------------------------------------------------------------------------------------------------------------------------------------------------------------------------------------------------------------------------------------------------------------------------------------------------------------------------------------------------------------------------------------------------------------------------------------------------------------------------------------------------------------------------------------------------------------------------------------------------------------------------------------------------------------------------------------------------------------------------------------------------------------------------------------------------------------------------------------------------------------------------------------------------------------------------------------|
| Job Name                                 |                |                               | Location          |                   | Date                |                                                                                                                                                                                                                                                                                                                                                                                                                                                                                                                                                                                                                                                                                                                                                                                                                                                                                                                                                                                                                                                                                                                                                                                                                                                                                                                                                                                                                                                                                                                                                                                                                                                                                                                                                                                                                                                                                                                                                                                                                                                                                                                                |
| Purchaser                                |                |                               | Engineer          |                   | Dute                |                                                                                                                                                                                                                                                                                                                                                                                                                                                                                                                                                                                                                                                                                                                                                                                                                                                                                                                                                                                                                                                                                                                                                                                                                                                                                                                                                                                                                                                                                                                                                                                                                                                                                                                                                                                                                                                                                                                                                                                                                                                                                                                                |
| Submitted To                             |                |                               | For               | Reference         | <b>A</b> mm max (al | Construction                                                                                                                                                                                                                                                                                                                                                                                                                                                                                                                                                                                                                                                                                                                                                                                                                                                                                                                                                                                                                                                                                                                                                                                                                                                                                                                                                                                                                                                                                                                                                                                                                                                                                                                                                                                                                                                                                                                                                                                                                                                                                                                   |
|                                          |                |                               |                   |                   | Approval            |                                                                                                                                                                                                                                                                                                                                                                                                                                                                                                                                                                                                                                                                                                                                                                                                                                                                                                                                                                                                                                                                                                                                                                                                                                                                                                                                                                                                                                                                                                                                                                                                                                                                                                                                                                                                                                                                                                                                                                                                                                                                                                                                |
| Unit Designation                         |                |                               | Schedule          | NO.               |                     |                                                                                                                                                                                                                                                                                                                                                                                                                                                                                                                                                                                                                                                                                                                                                                                                                                                                                                                                                                                                                                                                                                                                                                                                                                                                                                                                                                                                                                                                                                                                                                                                                                                                                                                                                                                                                                                                                                                                                                                                                                                                                                                                |
| GENERAL FEATURES                         |                |                               |                   |                   |                     |                                                                                                                                                                                                                                                                                                                                                                                                                                                                                                                                                                                                                                                                                                                                                                                                                                                                                                                                                                                                                                                                                                                                                                                                                                                                                                                                                                                                                                                                                                                                                                                                                                                                                                                                                                                                                                                                                                                                                                                                                                                                                                                                |
| -Compact and Quiet Des                   | -              |                               |                   |                   |                     |                                                                                                                                                                                                                                                                                                                                                                                                                                                                                                                                                                                                                                                                                                                                                                                                                                                                                                                                                                                                                                                                                                                                                                                                                                                                                                                                                                                                                                                                                                                                                                                                                                                                                                                                                                                                                                                                                                                                                                                                                                                                                                                                |
| -High Efficiency - 16 SEE                |                |                               |                   |                   | [                   |                                                                                                                                                                                                                                                                                                                                                                                                                                                                                                                                                                                                                                                                                                                                                                                                                                                                                                                                                                                                                                                                                                                                                                                                                                                                                                                                                                                                                                                                                                                                                                                                                                                                                                                                                                                                                                                                                                                                                                                                                                                                                                                                |
| -DC Inverter Technology                  |                |                               |                   |                   |                     |                                                                                                                                                                                                                                                                                                                                                                                                                                                                                                                                                                                                                                                                                                                                                                                                                                                                                                                                                                                                                                                                                                                                                                                                                                                                                                                                                                                                                                                                                                                                                                                                                                                                                                                                                                                                                                                                                                                                                                                                                                                                                                                                |
| -Wireless Remote with                    | LCD Display    |                               |                   |                   |                     | HITCH                                                                                                                                                                                                                                                                                                                                                                                                                                                                                                                                                                                                                                                                                                                                                                                                                                                                                                                                                                                                                                                                                                                                                                                                                                                                                                                                                                                                                                                                                                                                                                                                                                                                                                                                                                                                                                                                                                                                                                                                                                                                                                                          |
| -Low Ambient Cooling                     |                |                               |                   | GREE              |                     |                                                                                                                                                                                                                                                                                                                                                                                                                                                                                                                                                                                                                                                                                                                                                                                                                                                                                                                                                                                                                                                                                                                                                                                                                                                                                                                                                                                                                                                                                                                                                                                                                                                                                                                                                                                                                                                                                                                                                                                                                                                                                                                                |
| -Comfortable Sleep Mo                    | de             |                               |                   |                   |                     | International Action Control C |
| -Intelligent Defrost                     |                |                               |                   |                   |                     |                                                                                                                                                                                                                                                                                                                                                                                                                                                                                                                                                                                                                                                                                                                                                                                                                                                                                                                                                                                                                                                                                                                                                                                                                                                                                                                                                                                                                                                                                                                                                                                                                                                                                                                                                                                                                                                                                                                                                                                                                                                                                                                                |
| -5 year Limited Parts Wa                 | -              |                               |                   |                   | AHRI Certifie       | d Ref No: 7077588                                                                                                                                                                                                                                                                                                                                                                                                                                                                                                                                                                                                                                                                                                                                                                                                                                                                                                                                                                                                                                                                                                                                                                                                                                                                                                                                                                                                                                                                                                                                                                                                                                                                                                                                                                                                                                                                                                                                                                                                                                                                                                              |
| -7 year Limited Compres                  | -              |                               |                   |                   | door Unit Data      |                                                                                                                                                                                                                                                                                                                                                                                                                                                                                                                                                                                                                                                                                                                                                                                                                                                                                                                                                                                                                                                                                                                                                                                                                                                                                                                                                                                                                                                                                                                                                                                                                                                                                                                                                                                                                                                                                                                                                                                                                                                                                                                                |
| Cooling                                  | System Ratings |                               | Fan Motor         | Output Power      |                     | 35 W                                                                                                                                                                                                                                                                                                                                                                                                                                                                                                                                                                                                                                                                                                                                                                                                                                                                                                                                                                                                                                                                                                                                                                                                                                                                                                                                                                                                                                                                                                                                                                                                                                                                                                                                                                                                                                                                                                                                                                                                                                                                                                                           |
| Cooling                                  |                | 22,000 BTU/H                  | Fan Wotor         | FLA               |                     | 0.45 A                                                                                                                                                                                                                                                                                                                                                                                                                                                                                                                                                                                                                                                                                                                                                                                                                                                                                                                                                                                                                                                                                                                                                                                                                                                                                                                                                                                                                                                                                                                                                                                                                                                                                                                                                                                                                                                                                                                                                                                                                                                                                                                         |
| Rated Capacity                           |                | 6,400-24,000 BTU/H            |                   | FLA               |                     | 0.45 A                                                                                                                                                                                                                                                                                                                                                                                                                                                                                                                                                                                                                                                                                                                                                                                                                                                                                                                                                                                                                                                                                                                                                                                                                                                                                                                                                                                                                                                                                                                                                                                                                                                                                                                                                                                                                                                                                                                                                                                                                                                                                                                         |
| Capacity Range<br>Power Input (Max)      |                | 0,400-24,000 B10/H<br>2,550 W | Airflow           |                   |                     |                                                                                                                                                                                                                                                                                                                                                                                                                                                                                                                                                                                                                                                                                                                                                                                                                                                                                                                                                                                                                                                                                                                                                                                                                                                                                                                                                                                                                                                                                                                                                                                                                                                                                                                                                                                                                                                                                                                                                                                                                                                                                                                                |
| SEER                                     |                | 2,550 W                       | Cooling W         | ot (Lo/Hi)        |                     | 206/589 CFM                                                                                                                                                                                                                                                                                                                                                                                                                                                                                                                                                                                                                                                                                                                                                                                                                                                                                                                                                                                                                                                                                                                                                                                                                                                                                                                                                                                                                                                                                                                                                                                                                                                                                                                                                                                                                                                                                                                                                                                                                                                                                                                    |
| EER                                      |                | 10                            | Heating Dr        | . ,               |                     | 374/607 CFM                                                                                                                                                                                                                                                                                                                                                                                                                                                                                                                                                                                                                                                                                                                                                                                                                                                                                                                                                                                                                                                                                                                                                                                                                                                                                                                                                                                                                                                                                                                                                                                                                                                                                                                                                                                                                                                                                                                                                                                                                                                                                                                    |
| Heating at 47° F                         |                | 10                            | Sound Press       |                   |                     | 374/007 CFIN                                                                                                                                                                                                                                                                                                                                                                                                                                                                                                                                                                                                                                                                                                                                                                                                                                                                                                                                                                                                                                                                                                                                                                                                                                                                                                                                                                                                                                                                                                                                                                                                                                                                                                                                                                                                                                                                                                                                                                                                                                                                                                                   |
| •                                        |                | 24,200 BTU/H                  |                   |                   |                     | 24/40 db(A)                                                                                                                                                                                                                                                                                                                                                                                                                                                                                                                                                                                                                                                                                                                                                                                                                                                                                                                                                                                                                                                                                                                                                                                                                                                                                                                                                                                                                                                                                                                                                                                                                                                                                                                                                                                                                                                                                                                                                                                                                                                                                                                    |
| Rated Capacity                           |                | 4,100-26,600 BTU/H            | Cooling (Lo       | ,                 |                     | 34/49 db(A)<br>34/49 db(A)                                                                                                                                                                                                                                                                                                                                                                                                                                                                                                                                                                                                                                                                                                                                                                                                                                                                                                                                                                                                                                                                                                                                                                                                                                                                                                                                                                                                                                                                                                                                                                                                                                                                                                                                                                                                                                                                                                                                                                                                                                                                                                     |
| Capacity Range                           |                | 4,100-20,000 BTO/H<br>2,800 W | Heating (Lo       | •                 |                     | 34/49 UD(A)                                                                                                                                                                                                                                                                                                                                                                                                                                                                                                                                                                                                                                                                                                                                                                                                                                                                                                                                                                                                                                                                                                                                                                                                                                                                                                                                                                                                                                                                                                                                                                                                                                                                                                                                                                                                                                                                                                                                                                                                                                                                                                                    |
| Power Input (Max)<br>HSPF                |                | 2,000 W                       | Dimensions        | -                 |                     | 39.7 x 12.4 x 8.7-in                                                                                                                                                                                                                                                                                                                                                                                                                                                                                                                                                                                                                                                                                                                                                                                                                                                                                                                                                                                                                                                                                                                                                                                                                                                                                                                                                                                                                                                                                                                                                                                                                                                                                                                                                                                                                                                                                                                                                                                                                                                                                                           |
| COP                                      |                |                               |                   | sions (LxHxD)     |                     | 39.7 x 12.4 x 6.7-11<br>33/44 LBS                                                                                                                                                                                                                                                                                                                                                                                                                                                                                                                                                                                                                                                                                                                                                                                                                                                                                                                                                                                                                                                                                                                                                                                                                                                                                                                                                                                                                                                                                                                                                                                                                                                                                                                                                                                                                                                                                                                                                                                                                                                                                              |
| Heating at 17° F                         |                | 3.0                           | weight (Ne        | et/Shipping)      | tdoor Unit Data     | 33/44 LD3                                                                                                                                                                                                                                                                                                                                                                                                                                                                                                                                                                                                                                                                                                                                                                                                                                                                                                                                                                                                                                                                                                                                                                                                                                                                                                                                                                                                                                                                                                                                                                                                                                                                                                                                                                                                                                                                                                                                                                                                                                                                                                                      |
| Rated Capacity                           |                | 18,600 BTU/H                  | Compressor        |                   |                     | DC Inverter Driven Rotary                                                                                                                                                                                                                                                                                                                                                                                                                                                                                                                                                                                                                                                                                                                                                                                                                                                                                                                                                                                                                                                                                                                                                                                                                                                                                                                                                                                                                                                                                                                                                                                                                                                                                                                                                                                                                                                                                                                                                                                                                                                                                                      |
| Capacity (Max)                           |                | 19,913 BTU/H                  | Refrigerant       |                   |                     | R410A                                                                                                                                                                                                                                                                                                                                                                                                                                                                                                                                                                                                                                                                                                                                                                                                                                                                                                                                                                                                                                                                                                                                                                                                                                                                                                                                                                                                                                                                                                                                                                                                                                                                                                                                                                                                                                                                                                                                                                                                                                                                                                                          |
| Power Input (Max)                        |                | 2,096 W                       | Fan Motor         | Output Power      |                     | 60 W                                                                                                                                                                                                                                                                                                                                                                                                                                                                                                                                                                                                                                                                                                                                                                                                                                                                                                                                                                                                                                                                                                                                                                                                                                                                                                                                                                                                                                                                                                                                                                                                                                                                                                                                                                                                                                                                                                                                                                                                                                                                                                                           |
| COP                                      |                | 2,030 W                       |                   | FLA               |                     | 0.6 A                                                                                                                                                                                                                                                                                                                                                                                                                                                                                                                                                                                                                                                                                                                                                                                                                                                                                                                                                                                                                                                                                                                                                                                                                                                                                                                                                                                                                                                                                                                                                                                                                                                                                                                                                                                                                                                                                                                                                                                                                                                                                                                          |
| COP                                      |                | 2.1                           | Sound Press       |                   |                     | 0.0 A                                                                                                                                                                                                                                                                                                                                                                                                                                                                                                                                                                                                                                                                                                                                                                                                                                                                                                                                                                                                                                                                                                                                                                                                                                                                                                                                                                                                                                                                                                                                                                                                                                                                                                                                                                                                                                                                                                                                                                                                                                                                                                                          |
| Operating Range                          |                |                               | Cooling           | Suie              |                     | 53 db(A)                                                                                                                                                                                                                                                                                                                                                                                                                                                                                                                                                                                                                                                                                                                                                                                                                                                                                                                                                                                                                                                                                                                                                                                                                                                                                                                                                                                                                                                                                                                                                                                                                                                                                                                                                                                                                                                                                                                                                                                                                                                                                                                       |
| Cooling                                  | (Max)          | 109°F (43 C)                  | Heating           |                   |                     | 53 db(A)<br>53 db(A)                                                                                                                                                                                                                                                                                                                                                                                                                                                                                                                                                                                                                                                                                                                                                                                                                                                                                                                                                                                                                                                                                                                                                                                                                                                                                                                                                                                                                                                                                                                                                                                                                                                                                                                                                                                                                                                                                                                                                                                                                                                                                                           |
| Coomig                                   | (Max)<br>(Min) | 5°F (-15 C)                   | Dimensions        | & Weighte         |                     | 55 UD(A)                                                                                                                                                                                                                                                                                                                                                                                                                                                                                                                                                                                                                                                                                                                                                                                                                                                                                                                                                                                                                                                                                                                                                                                                                                                                                                                                                                                                                                                                                                                                                                                                                                                                                                                                                                                                                                                                                                                                                                                                                                                                                                                       |
| Heating                                  | (Max)          | 5 F (-15 C)<br>75°F (24 C)    |                   | sions (LxHxD)     |                     | 37.6 x 27.6 x 15.6 -in                                                                                                                                                                                                                                                                                                                                                                                                                                                                                                                                                                                                                                                                                                                                                                                                                                                                                                                                                                                                                                                                                                                                                                                                                                                                                                                                                                                                                                                                                                                                                                                                                                                                                                                                                                                                                                                                                                                                                                                                                                                                                                         |
| ricating                                 | (Max)<br>(Min) | 19°F (-7 C)                   |                   | et/Shipping)      |                     | 115/126 LBS                                                                                                                                                                                                                                                                                                                                                                                                                                                                                                                                                                                                                                                                                                                                                                                                                                                                                                                                                                                                                                                                                                                                                                                                                                                                                                                                                                                                                                                                                                                                                                                                                                                                                                                                                                                                                                                                                                                                                                                                                                                                                                                    |
| Power Supply                             | (14111)        | 10 1 (-7 0)                   | Refrigerant       |                   |                     | 110/120 200                                                                                                                                                                                                                                                                                                                                                                                                                                                                                                                                                                                                                                                                                                                                                                                                                                                                                                                                                                                                                                                                                                                                                                                                                                                                                                                                                                                                                                                                                                                                                                                                                                                                                                                                                                                                                                                                                                                                                                                                                                                                                                                    |
| Normal Operational Volta                 | ade            | 208/230 V, 1 Phase, 60 Hz     | Gas Pipe S        |                   |                     | 1/2-in                                                                                                                                                                                                                                                                                                                                                                                                                                                                                                                                                                                                                                                                                                                                                                                                                                                                                                                                                                                                                                                                                                                                                                                                                                                                                                                                                                                                                                                                                                                                                                                                                                                                                                                                                                                                                                                                                                                                                                                                                                                                                                                         |
| Voltage Range                            | -90<br>        | 187 - 253 V                   | Liquid Pipe       | . ,               |                     | 1/2-in                                                                                                                                                                                                                                                                                                                                                                                                                                                                                                                                                                                                                                                                                                                                                                                                                                                                                                                                                                                                                                                                                                                                                                                                                                                                                                                                                                                                                                                                                                                                                                                                                                                                                                                                                                                                                                                                                                                                                                                                                                                                                                                         |
| Main Power Wire Size                     |                | 10-2 AWG                      | Connection        | ( )               |                     | Flared                                                                                                                                                                                                                                                                                                                                                                                                                                                                                                                                                                                                                                                                                                                                                                                                                                                                                                                                                                                                                                                                                                                                                                                                                                                                                                                                                                                                                                                                                                                                                                                                                                                                                                                                                                                                                                                                                                                                                                                                                                                                                                                         |
| Interconnecting Cable Wire Size 14-4 AWG |                |                               | jerant Pipe Lengt | h                 | 82-ft               |                                                                                                                                                                                                                                                                                                                                                                                                                                                                                                                                                                                                                                                                                                                                                                                                                                                                                                                                                                                                                                                                                                                                                                                                                                                                                                                                                                                                                                                                                                                                                                                                                                                                                                                                                                                                                                                                                                                                                                                                                                                                                                                                |
| MCA                                      |                | 17.0 A                        | -                 | erant Pipe Length |                     | 10-ft                                                                                                                                                                                                                                                                                                                                                                                                                                                                                                                                                                                                                                                                                                                                                                                                                                                                                                                                                                                                                                                                                                                                                                                                                                                                                                                                                                                                                                                                                                                                                                                                                                                                                                                                                                                                                                                                                                                                                                                                                                                                                                                          |
| MOCP/Breaker Size                        |                | 25 A                          | -                 | erant Pipe Heigh  |                     | 33-ft                                                                                                                                                                                                                                                                                                                                                                                                                                                                                                                                                                                                                                                                                                                                                                                                                                                                                                                                                                                                                                                                                                                                                                                                                                                                                                                                                                                                                                                                                                                                                                                                                                                                                                                                                                                                                                                                                                                                                                                                                                                                                                                          |
|                                          |                |                               |                   | , ,               |                     |                                                                                                                                                                                                                                                                                                                                                                                                                                                                                                                                                                                                                                                                                                                                                                                                                                                                                                                                                                                                                                                                                                                                                                                                                                                                                                                                                                                                                                                                                                                                                                                                                                                                                                                                                                                                                                                                                                                                                                                                                                                                                                                                |
| YEAR                                     | ÍNVER          | ТЕР КАЛОА                     |                   |                   | ED THE              | (EL)                                                                                                                                                                                                                                                                                                                                                                                                                                                                                                                                                                                                                                                                                                                                                                                                                                                                                                                                                                                                                                                                                                                                                                                                                                                                                                                                                                                                                                                                                                                                                                                                                                                                                                                                                                                                                                                                                                                                                                                                                                                                                                                           |