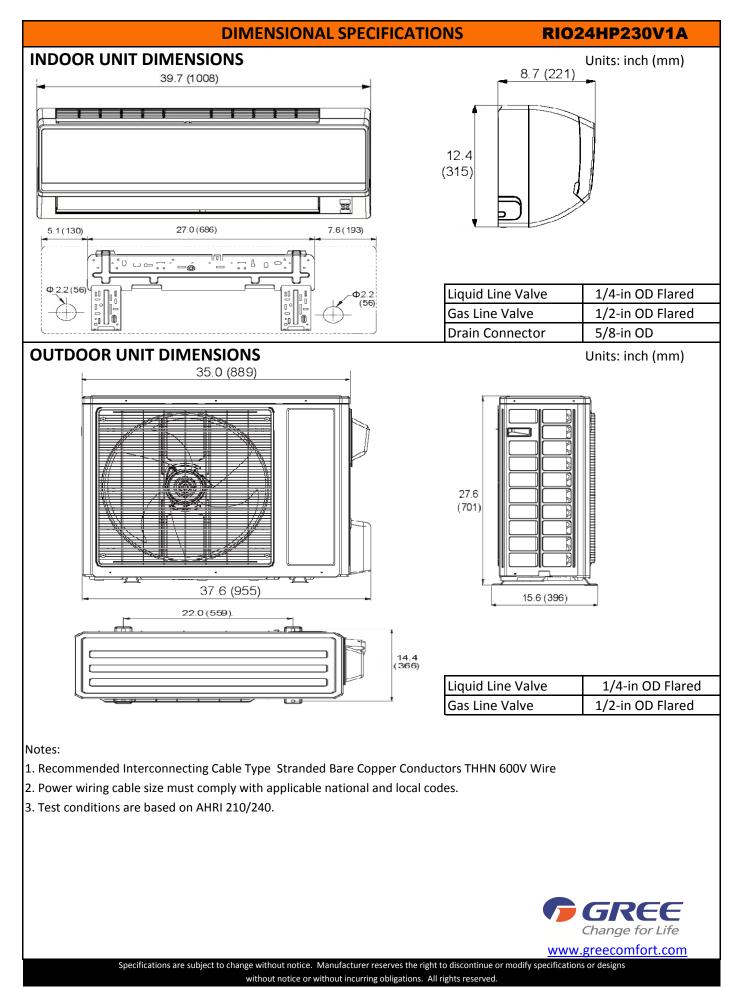

| <b>Submittal Data</b>                    | : RIO24HI      | P230V1A                       | 24.000 BTI        | U/H Wall Mou      | nted Heat- Pi       | ump System                                                                                                                                                                                                                                                                                                                                                                                                                                                                                                                                                                                                                                                                                                                                                                                                                                                                                                                                                                                                                                                                                                                                                                                                                                                                                                                                                                                                                                                                                                                                                                                                                                                                                                                                                                                                                                                                                                                                                                                                                                                                                                                     |
|------------------------------------------|----------------|-------------------------------|-------------------|-------------------|---------------------|--------------------------------------------------------------------------------------------------------------------------------------------------------------------------------------------------------------------------------------------------------------------------------------------------------------------------------------------------------------------------------------------------------------------------------------------------------------------------------------------------------------------------------------------------------------------------------------------------------------------------------------------------------------------------------------------------------------------------------------------------------------------------------------------------------------------------------------------------------------------------------------------------------------------------------------------------------------------------------------------------------------------------------------------------------------------------------------------------------------------------------------------------------------------------------------------------------------------------------------------------------------------------------------------------------------------------------------------------------------------------------------------------------------------------------------------------------------------------------------------------------------------------------------------------------------------------------------------------------------------------------------------------------------------------------------------------------------------------------------------------------------------------------------------------------------------------------------------------------------------------------------------------------------------------------------------------------------------------------------------------------------------------------------------------------------------------------------------------------------------------------|
| Job Name                                 |                |                               | Location          |                   | Date                |                                                                                                                                                                                                                                                                                                                                                                                                                                                                                                                                                                                                                                                                                                                                                                                                                                                                                                                                                                                                                                                                                                                                                                                                                                                                                                                                                                                                                                                                                                                                                                                                                                                                                                                                                                                                                                                                                                                                                                                                                                                                                                                                |
| Purchaser                                |                |                               | Engineer          |                   | Dute                |                                                                                                                                                                                                                                                                                                                                                                                                                                                                                                                                                                                                                                                                                                                                                                                                                                                                                                                                                                                                                                                                                                                                                                                                                                                                                                                                                                                                                                                                                                                                                                                                                                                                                                                                                                                                                                                                                                                                                                                                                                                                                                                                |
| Submitted To                             |                |                               | For               | Reference         | <b>A</b> mm max (al | Construction                                                                                                                                                                                                                                                                                                                                                                                                                                                                                                                                                                                                                                                                                                                                                                                                                                                                                                                                                                                                                                                                                                                                                                                                                                                                                                                                                                                                                                                                                                                                                                                                                                                                                                                                                                                                                                                                                                                                                                                                                                                                                                                   |
|                                          |                |                               |                   |                   | Approval            |                                                                                                                                                                                                                                                                                                                                                                                                                                                                                                                                                                                                                                                                                                                                                                                                                                                                                                                                                                                                                                                                                                                                                                                                                                                                                                                                                                                                                                                                                                                                                                                                                                                                                                                                                                                                                                                                                                                                                                                                                                                                                                                                |
| Unit Designation                         |                |                               | Schedule          | NO.               |                     |                                                                                                                                                                                                                                                                                                                                                                                                                                                                                                                                                                                                                                                                                                                                                                                                                                                                                                                                                                                                                                                                                                                                                                                                                                                                                                                                                                                                                                                                                                                                                                                                                                                                                                                                                                                                                                                                                                                                                                                                                                                                                                                                |
| GENERAL FEATURES                         |                |                               |                   |                   |                     |                                                                                                                                                                                                                                                                                                                                                                                                                                                                                                                                                                                                                                                                                                                                                                                                                                                                                                                                                                                                                                                                                                                                                                                                                                                                                                                                                                                                                                                                                                                                                                                                                                                                                                                                                                                                                                                                                                                                                                                                                                                                                                                                |
| -Compact and Quiet Des                   | -              |                               |                   |                   |                     |                                                                                                                                                                                                                                                                                                                                                                                                                                                                                                                                                                                                                                                                                                                                                                                                                                                                                                                                                                                                                                                                                                                                                                                                                                                                                                                                                                                                                                                                                                                                                                                                                                                                                                                                                                                                                                                                                                                                                                                                                                                                                                                                |
| -High Efficiency - 16 SEE                |                |                               |                   |                   | [                   |                                                                                                                                                                                                                                                                                                                                                                                                                                                                                                                                                                                                                                                                                                                                                                                                                                                                                                                                                                                                                                                                                                                                                                                                                                                                                                                                                                                                                                                                                                                                                                                                                                                                                                                                                                                                                                                                                                                                                                                                                                                                                                                                |
| -DC Inverter Technology                  |                |                               |                   |                   |                     |                                                                                                                                                                                                                                                                                                                                                                                                                                                                                                                                                                                                                                                                                                                                                                                                                                                                                                                                                                                                                                                                                                                                                                                                                                                                                                                                                                                                                                                                                                                                                                                                                                                                                                                                                                                                                                                                                                                                                                                                                                                                                                                                |
| -Wireless Remote with                    | LCD Display    |                               |                   |                   |                     | HITCH                                                                                                                                                                                                                                                                                                                                                                                                                                                                                                                                                                                                                                                                                                                                                                                                                                                                                                                                                                                                                                                                                                                                                                                                                                                                                                                                                                                                                                                                                                                                                                                                                                                                                                                                                                                                                                                                                                                                                                                                                                                                                                                          |
| -Low Ambient Cooling                     |                |                               |                   | GREE              |                     |                                                                                                                                                                                                                                                                                                                                                                                                                                                                                                                                                                                                                                                                                                                                                                                                                                                                                                                                                                                                                                                                                                                                                                                                                                                                                                                                                                                                                                                                                                                                                                                                                                                                                                                                                                                                                                                                                                                                                                                                                                                                                                                                |
| -Comfortable Sleep Mo                    | de             |                               |                   |                   |                     | International Action Control C |
| -Intelligent Defrost                     |                |                               |                   |                   |                     |                                                                                                                                                                                                                                                                                                                                                                                                                                                                                                                                                                                                                                                                                                                                                                                                                                                                                                                                                                                                                                                                                                                                                                                                                                                                                                                                                                                                                                                                                                                                                                                                                                                                                                                                                                                                                                                                                                                                                                                                                                                                                                                                |
| -5 year Limited Parts Wa                 | -              |                               |                   |                   | AHRI Certifie       | d Ref No: 7077588                                                                                                                                                                                                                                                                                                                                                                                                                                                                                                                                                                                                                                                                                                                                                                                                                                                                                                                                                                                                                                                                                                                                                                                                                                                                                                                                                                                                                                                                                                                                                                                                                                                                                                                                                                                                                                                                                                                                                                                                                                                                                                              |
| -7 year Limited Compres                  | -              |                               |                   |                   | door Unit Data      |                                                                                                                                                                                                                                                                                                                                                                                                                                                                                                                                                                                                                                                                                                                                                                                                                                                                                                                                                                                                                                                                                                                                                                                                                                                                                                                                                                                                                                                                                                                                                                                                                                                                                                                                                                                                                                                                                                                                                                                                                                                                                                                                |
| Cooling                                  | System Ratings |                               | Fan Motor         | Output Power      |                     | 35 W                                                                                                                                                                                                                                                                                                                                                                                                                                                                                                                                                                                                                                                                                                                                                                                                                                                                                                                                                                                                                                                                                                                                                                                                                                                                                                                                                                                                                                                                                                                                                                                                                                                                                                                                                                                                                                                                                                                                                                                                                                                                                                                           |
| Cooling                                  |                | 22,000 BTU/H                  | Fan Wotor         | FLA               |                     | 0.45 A                                                                                                                                                                                                                                                                                                                                                                                                                                                                                                                                                                                                                                                                                                                                                                                                                                                                                                                                                                                                                                                                                                                                                                                                                                                                                                                                                                                                                                                                                                                                                                                                                                                                                                                                                                                                                                                                                                                                                                                                                                                                                                                         |
| Rated Capacity                           |                | 6,400-24,000 BTU/H            |                   | FLA               |                     | 0.45 A                                                                                                                                                                                                                                                                                                                                                                                                                                                                                                                                                                                                                                                                                                                                                                                                                                                                                                                                                                                                                                                                                                                                                                                                                                                                                                                                                                                                                                                                                                                                                                                                                                                                                                                                                                                                                                                                                                                                                                                                                                                                                                                         |
| Capacity Range<br>Power Input (Max)      |                | 0,400-24,000 B10/H<br>2,550 W | Airflow           |                   |                     |                                                                                                                                                                                                                                                                                                                                                                                                                                                                                                                                                                                                                                                                                                                                                                                                                                                                                                                                                                                                                                                                                                                                                                                                                                                                                                                                                                                                                                                                                                                                                                                                                                                                                                                                                                                                                                                                                                                                                                                                                                                                                                                                |
| SEER                                     |                | 2,550 W                       | Cooling W         | ot (Lo/Hi)        |                     | 206/589 CFM                                                                                                                                                                                                                                                                                                                                                                                                                                                                                                                                                                                                                                                                                                                                                                                                                                                                                                                                                                                                                                                                                                                                                                                                                                                                                                                                                                                                                                                                                                                                                                                                                                                                                                                                                                                                                                                                                                                                                                                                                                                                                                                    |
| EER                                      |                | 10                            | Heating Dr        | . ,               |                     | 374/607 CFM                                                                                                                                                                                                                                                                                                                                                                                                                                                                                                                                                                                                                                                                                                                                                                                                                                                                                                                                                                                                                                                                                                                                                                                                                                                                                                                                                                                                                                                                                                                                                                                                                                                                                                                                                                                                                                                                                                                                                                                                                                                                                                                    |
| Heating at 47° F                         |                | 10                            | Sound Press       |                   |                     | 374/007 CFIN                                                                                                                                                                                                                                                                                                                                                                                                                                                                                                                                                                                                                                                                                                                                                                                                                                                                                                                                                                                                                                                                                                                                                                                                                                                                                                                                                                                                                                                                                                                                                                                                                                                                                                                                                                                                                                                                                                                                                                                                                                                                                                                   |
| •                                        |                | 24,200 BTU/H                  |                   |                   |                     | 24/40 db(A)                                                                                                                                                                                                                                                                                                                                                                                                                                                                                                                                                                                                                                                                                                                                                                                                                                                                                                                                                                                                                                                                                                                                                                                                                                                                                                                                                                                                                                                                                                                                                                                                                                                                                                                                                                                                                                                                                                                                                                                                                                                                                                                    |
| Rated Capacity                           |                | 4,100-26,600 BTU/H            | Cooling (Lo       | ,                 |                     | 34/49 db(A)<br>34/49 db(A)                                                                                                                                                                                                                                                                                                                                                                                                                                                                                                                                                                                                                                                                                                                                                                                                                                                                                                                                                                                                                                                                                                                                                                                                                                                                                                                                                                                                                                                                                                                                                                                                                                                                                                                                                                                                                                                                                                                                                                                                                                                                                                     |
| Capacity Range                           |                | 4,100-20,000 BTO/H<br>2,800 W | Heating (Lo       | •                 |                     | 34/49 UD(A)                                                                                                                                                                                                                                                                                                                                                                                                                                                                                                                                                                                                                                                                                                                                                                                                                                                                                                                                                                                                                                                                                                                                                                                                                                                                                                                                                                                                                                                                                                                                                                                                                                                                                                                                                                                                                                                                                                                                                                                                                                                                                                                    |
| Power Input (Max)<br>HSPF                |                | 2,000 W                       | Dimensions        | -                 |                     | 39.7 x 12.4 x 8.7-in                                                                                                                                                                                                                                                                                                                                                                                                                                                                                                                                                                                                                                                                                                                                                                                                                                                                                                                                                                                                                                                                                                                                                                                                                                                                                                                                                                                                                                                                                                                                                                                                                                                                                                                                                                                                                                                                                                                                                                                                                                                                                                           |
| COP                                      |                |                               |                   | sions (LxHxD)     |                     | 39.7 x 12.4 x 6.7-11<br>33/44 LBS                                                                                                                                                                                                                                                                                                                                                                                                                                                                                                                                                                                                                                                                                                                                                                                                                                                                                                                                                                                                                                                                                                                                                                                                                                                                                                                                                                                                                                                                                                                                                                                                                                                                                                                                                                                                                                                                                                                                                                                                                                                                                              |
| Heating at 17° F                         |                | 3.0                           | weight (Ne        | et/Shipping)      | tdoor Unit Data     | 33/44 LD3                                                                                                                                                                                                                                                                                                                                                                                                                                                                                                                                                                                                                                                                                                                                                                                                                                                                                                                                                                                                                                                                                                                                                                                                                                                                                                                                                                                                                                                                                                                                                                                                                                                                                                                                                                                                                                                                                                                                                                                                                                                                                                                      |
| Rated Capacity                           |                | 18,600 BTU/H                  | Compressor        |                   |                     | DC Inverter Driven Rotary                                                                                                                                                                                                                                                                                                                                                                                                                                                                                                                                                                                                                                                                                                                                                                                                                                                                                                                                                                                                                                                                                                                                                                                                                                                                                                                                                                                                                                                                                                                                                                                                                                                                                                                                                                                                                                                                                                                                                                                                                                                                                                      |
| Capacity (Max)                           |                | 19,913 BTU/H                  | Refrigerant       |                   |                     | R410A                                                                                                                                                                                                                                                                                                                                                                                                                                                                                                                                                                                                                                                                                                                                                                                                                                                                                                                                                                                                                                                                                                                                                                                                                                                                                                                                                                                                                                                                                                                                                                                                                                                                                                                                                                                                                                                                                                                                                                                                                                                                                                                          |
| Power Input (Max)                        |                | 2,096 W                       | Fan Motor         | Output Power      |                     | 60 W                                                                                                                                                                                                                                                                                                                                                                                                                                                                                                                                                                                                                                                                                                                                                                                                                                                                                                                                                                                                                                                                                                                                                                                                                                                                                                                                                                                                                                                                                                                                                                                                                                                                                                                                                                                                                                                                                                                                                                                                                                                                                                                           |
| COP                                      |                | 2,030 W                       |                   | FLA               |                     | 0.6 A                                                                                                                                                                                                                                                                                                                                                                                                                                                                                                                                                                                                                                                                                                                                                                                                                                                                                                                                                                                                                                                                                                                                                                                                                                                                                                                                                                                                                                                                                                                                                                                                                                                                                                                                                                                                                                                                                                                                                                                                                                                                                                                          |
| COP                                      |                | 2.1                           | Sound Press       |                   |                     | 0.0 A                                                                                                                                                                                                                                                                                                                                                                                                                                                                                                                                                                                                                                                                                                                                                                                                                                                                                                                                                                                                                                                                                                                                                                                                                                                                                                                                                                                                                                                                                                                                                                                                                                                                                                                                                                                                                                                                                                                                                                                                                                                                                                                          |
| Operating Range                          |                |                               | Cooling           | Suie              |                     | 53 db(A)                                                                                                                                                                                                                                                                                                                                                                                                                                                                                                                                                                                                                                                                                                                                                                                                                                                                                                                                                                                                                                                                                                                                                                                                                                                                                                                                                                                                                                                                                                                                                                                                                                                                                                                                                                                                                                                                                                                                                                                                                                                                                                                       |
| Cooling                                  | (Max)          | 109°F (43 C)                  | Heating           |                   |                     | 53 db(A)<br>53 db(A)                                                                                                                                                                                                                                                                                                                                                                                                                                                                                                                                                                                                                                                                                                                                                                                                                                                                                                                                                                                                                                                                                                                                                                                                                                                                                                                                                                                                                                                                                                                                                                                                                                                                                                                                                                                                                                                                                                                                                                                                                                                                                                           |
| Coomig                                   | (Max)<br>(Min) | 5°F (-15 C)                   | Dimensions        | & Weighte         |                     | 55 UD(A)                                                                                                                                                                                                                                                                                                                                                                                                                                                                                                                                                                                                                                                                                                                                                                                                                                                                                                                                                                                                                                                                                                                                                                                                                                                                                                                                                                                                                                                                                                                                                                                                                                                                                                                                                                                                                                                                                                                                                                                                                                                                                                                       |
| Heating                                  | (Max)          | 5 F (-15 C)<br>75°F (24 C)    |                   | sions (LxHxD)     |                     | 37.6 x 27.6 x 15.6 -in                                                                                                                                                                                                                                                                                                                                                                                                                                                                                                                                                                                                                                                                                                                                                                                                                                                                                                                                                                                                                                                                                                                                                                                                                                                                                                                                                                                                                                                                                                                                                                                                                                                                                                                                                                                                                                                                                                                                                                                                                                                                                                         |
| ricating                                 | (Max)<br>(Min) | 19°F (-7 C)                   |                   | et/Shipping)      |                     | 115/126 LBS                                                                                                                                                                                                                                                                                                                                                                                                                                                                                                                                                                                                                                                                                                                                                                                                                                                                                                                                                                                                                                                                                                                                                                                                                                                                                                                                                                                                                                                                                                                                                                                                                                                                                                                                                                                                                                                                                                                                                                                                                                                                                                                    |
| Power Supply                             | (14111)        | 10 1 (-7 0)                   | Refrigerant       |                   |                     | 110/120 200                                                                                                                                                                                                                                                                                                                                                                                                                                                                                                                                                                                                                                                                                                                                                                                                                                                                                                                                                                                                                                                                                                                                                                                                                                                                                                                                                                                                                                                                                                                                                                                                                                                                                                                                                                                                                                                                                                                                                                                                                                                                                                                    |
| Normal Operational Volta                 | ade            | 208/230 V, 1 Phase, 60 Hz     | Gas Pipe S        |                   |                     | 1/2-in                                                                                                                                                                                                                                                                                                                                                                                                                                                                                                                                                                                                                                                                                                                                                                                                                                                                                                                                                                                                                                                                                                                                                                                                                                                                                                                                                                                                                                                                                                                                                                                                                                                                                                                                                                                                                                                                                                                                                                                                                                                                                                                         |
| Voltage Range                            | -90<br>        | 187 - 253 V                   | Liquid Pipe       | . ,               |                     | 1/2-in                                                                                                                                                                                                                                                                                                                                                                                                                                                                                                                                                                                                                                                                                                                                                                                                                                                                                                                                                                                                                                                                                                                                                                                                                                                                                                                                                                                                                                                                                                                                                                                                                                                                                                                                                                                                                                                                                                                                                                                                                                                                                                                         |
| Main Power Wire Size                     |                | 10-2 AWG                      | Connection        | ( )               |                     | Flared                                                                                                                                                                                                                                                                                                                                                                                                                                                                                                                                                                                                                                                                                                                                                                                                                                                                                                                                                                                                                                                                                                                                                                                                                                                                                                                                                                                                                                                                                                                                                                                                                                                                                                                                                                                                                                                                                                                                                                                                                                                                                                                         |
| Interconnecting Cable Wire Size 14-4 AWG |                |                               | jerant Pipe Lengt | h                 | 82-ft               |                                                                                                                                                                                                                                                                                                                                                                                                                                                                                                                                                                                                                                                                                                                                                                                                                                                                                                                                                                                                                                                                                                                                                                                                                                                                                                                                                                                                                                                                                                                                                                                                                                                                                                                                                                                                                                                                                                                                                                                                                                                                                                                                |
| MCA                                      |                | 17.0 A                        | -                 | erant Pipe Length |                     | 10-ft                                                                                                                                                                                                                                                                                                                                                                                                                                                                                                                                                                                                                                                                                                                                                                                                                                                                                                                                                                                                                                                                                                                                                                                                                                                                                                                                                                                                                                                                                                                                                                                                                                                                                                                                                                                                                                                                                                                                                                                                                                                                                                                          |
| MOCP/Breaker Size                        |                | 25 A                          | -                 | erant Pipe Heigh  |                     | 33-ft                                                                                                                                                                                                                                                                                                                                                                                                                                                                                                                                                                                                                                                                                                                                                                                                                                                                                                                                                                                                                                                                                                                                                                                                                                                                                                                                                                                                                                                                                                                                                                                                                                                                                                                                                                                                                                                                                                                                                                                                                                                                                                                          |
|                                          |                |                               |                   | , ,               |                     |                                                                                                                                                                                                                                                                                                                                                                                                                                                                                                                                                                                                                                                                                                                                                                                                                                                                                                                                                                                                                                                                                                                                                                                                                                                                                                                                                                                                                                                                                                                                                                                                                                                                                                                                                                                                                                                                                                                                                                                                                                                                                                                                |
| YEAR                                     | ÍNVER          | ТЕР КАЛОА                     |                   |                   | ED THE              | (EL)                                                                                                                                                                                                                                                                                                                                                                                                                                                                                                                                                                                                                                                                                                                                                                                                                                                                                                                                                                                                                                                                                                                                                                                                                                                                                                                                                                                                                                                                                                                                                                                                                                                                                                                                                                                                                                                                                                                                                                                                                                                                                                                           |