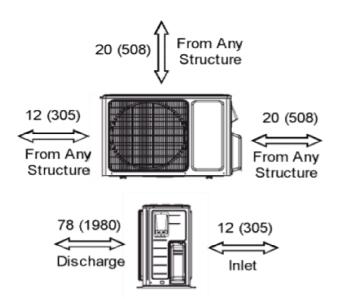

| Criarige ic            |                      |                                                                                                                                                                                                                                                                                                                                                                                                                                                                                                                                                                                                                                                                                                                                                                                                                                                                                                                                                                                                                                                                                                                                                                                                                                                                                                                                                                                                                                                                                                                                                                                                                                                                                                                                                                                                                                                                                                                                                                                                                                                                                                                               | Inn                      | ovative Ductles   | s Mini Split Solution     |  |
|------------------------|----------------------|-------------------------------------------------------------------------------------------------------------------------------------------------------------------------------------------------------------------------------------------------------------------------------------------------------------------------------------------------------------------------------------------------------------------------------------------------------------------------------------------------------------------------------------------------------------------------------------------------------------------------------------------------------------------------------------------------------------------------------------------------------------------------------------------------------------------------------------------------------------------------------------------------------------------------------------------------------------------------------------------------------------------------------------------------------------------------------------------------------------------------------------------------------------------------------------------------------------------------------------------------------------------------------------------------------------------------------------------------------------------------------------------------------------------------------------------------------------------------------------------------------------------------------------------------------------------------------------------------------------------------------------------------------------------------------------------------------------------------------------------------------------------------------------------------------------------------------------------------------------------------------------------------------------------------------------------------------------------------------------------------------------------------------------------------------------------------------------------------------------------------------|--------------------------|-------------------|---------------------------|--|
| Submittal Da           | ta: NEO18            | HP230V1A                                                                                                                                                                                                                                                                                                                                                                                                                                                                                                                                                                                                                                                                                                                                                                                                                                                                                                                                                                                                                                                                                                                                                                                                                                                                                                                                                                                                                                                                                                                                                                                                                                                                                                                                                                                                                                                                                                                                                                                                                                                                                                                      | 18,000 BTU/H Wall M      | lounted Heat- P   | ump System                |  |
| Job Name               |                      |                                                                                                                                                                                                                                                                                                                                                                                                                                                                                                                                                                                                                                                                                                                                                                                                                                                                                                                                                                                                                                                                                                                                                                                                                                                                                                                                                                                                                                                                                                                                                                                                                                                                                                                                                                                                                                                                                                                                                                                                                                                                                                                               | Location                 | Date              |                           |  |
| Purchaser              |                      |                                                                                                                                                                                                                                                                                                                                                                                                                                                                                                                                                                                                                                                                                                                                                                                                                                                                                                                                                                                                                                                                                                                                                                                                                                                                                                                                                                                                                                                                                                                                                                                                                                                                                                                                                                                                                                                                                                                                                                                                                                                                                                                               | Engineer                 |                   |                           |  |
| Submitted To           |                      |                                                                                                                                                                                                                                                                                                                                                                                                                                                                                                                                                                                                                                                                                                                                                                                                                                                                                                                                                                                                                                                                                                                                                                                                                                                                                                                                                                                                                                                                                                                                                                                                                                                                                                                                                                                                                                                                                                                                                                                                                                                                                                                               | For Reference            | Approval          | Construction              |  |
| Unit Designation       |                      |                                                                                                                                                                                                                                                                                                                                                                                                                                                                                                                                                                                                                                                                                                                                                                                                                                                                                                                                                                                                                                                                                                                                                                                                                                                                                                                                                                                                                                                                                                                                                                                                                                                                                                                                                                                                                                                                                                                                                                                                                                                                                                                               | Schedule No.             |                   |                           |  |
| GENERAL FEATURES       |                      |                                                                                                                                                                                                                                                                                                                                                                                                                                                                                                                                                                                                                                                                                                                                                                                                                                                                                                                                                                                                                                                                                                                                                                                                                                                                                                                                                                                                                                                                                                                                                                                                                                                                                                                                                                                                                                                                                                                                                                                                                                                                                                                               |                          |                   |                           |  |
| -Compact and Quiet     | Design               |                                                                                                                                                                                                                                                                                                                                                                                                                                                                                                                                                                                                                                                                                                                                                                                                                                                                                                                                                                                                                                                                                                                                                                                                                                                                                                                                                                                                                                                                                                                                                                                                                                                                                                                                                                                                                                                                                                                                                                                                                                                                                                                               |                          |                   |                           |  |
| -Energy Star Qualifie  | ed -                 |                                                                                                                                                                                                                                                                                                                                                                                                                                                                                                                                                                                                                                                                                                                                                                                                                                                                                                                                                                                                                                                                                                                                                                                                                                                                                                                                                                                                                                                                                                                                                                                                                                                                                                                                                                                                                                                                                                                                                                                                                                                                                                                               | 1                        | ****              | 1                         |  |
| -High Efficiency DC    | Inverter Technolo    | gy                                                                                                                                                                                                                                                                                                                                                                                                                                                                                                                                                                                                                                                                                                                                                                                                                                                                                                                                                                                                                                                                                                                                                                                                                                                                                                                                                                                                                                                                                                                                                                                                                                                                                                                                                                                                                                                                                                                                                                                                                                                                                                                            | -                        |                   |                           |  |
| -Wireless Remote wi    | ith LCD Display      |                                                                                                                                                                                                                                                                                                                                                                                                                                                                                                                                                                                                                                                                                                                                                                                                                                                                                                                                                                                                                                                                                                                                                                                                                                                                                                                                                                                                                                                                                                                                                                                                                                                                                                                                                                                                                                                                                                                                                                                                                                                                                                                               |                          |                   |                           |  |
| -Low Ambient Cool t    | to 5 deg F           |                                                                                                                                                                                                                                                                                                                                                                                                                                                                                                                                                                                                                                                                                                                                                                                                                                                                                                                                                                                                                                                                                                                                                                                                                                                                                                                                                                                                                                                                                                                                                                                                                                                                                                                                                                                                                                                                                                                                                                                                                                                                                                                               | GRE                      | E                 | - 8                       |  |
| -Intelligent Defrost   |                      |                                                                                                                                                                                                                                                                                                                                                                                                                                                                                                                                                                                                                                                                                                                                                                                                                                                                                                                                                                                                                                                                                                                                                                                                                                                                                                                                                                                                                                                                                                                                                                                                                                                                                                                                                                                                                                                                                                                                                                                                                                                                                                                               |                          |                   |                           |  |
| -Acrylic Resin/Anti-Co | errosion Coil Protec | tion Inside & Out                                                                                                                                                                                                                                                                                                                                                                                                                                                                                                                                                                                                                                                                                                                                                                                                                                                                                                                                                                                                                                                                                                                                                                                                                                                                                                                                                                                                                                                                                                                                                                                                                                                                                                                                                                                                                                                                                                                                                                                                                                                                                                             |                          |                   |                           |  |
| -5 year Limited Parts  | <b>Warranty</b>      |                                                                                                                                                                                                                                                                                                                                                                                                                                                                                                                                                                                                                                                                                                                                                                                                                                                                                                                                                                                                                                                                                                                                                                                                                                                                                                                                                                                                                                                                                                                                                                                                                                                                                                                                                                                                                                                                                                                                                                                                                                                                                                                               |                          | <b>%</b>          | (GEE)                     |  |
| -7 year Limited Com    | pressor Warranty     |                                                                                                                                                                                                                                                                                                                                                                                                                                                                                                                                                                                                                                                                                                                                                                                                                                                                                                                                                                                                                                                                                                                                                                                                                                                                                                                                                                                                                                                                                                                                                                                                                                                                                                                                                                                                                                                                                                                                                                                                                                                                                                                               | -                        | AHRI Certifi      | ied Ref No: 7065021       |  |
|                        | System Ratin         | gs                                                                                                                                                                                                                                                                                                                                                                                                                                                                                                                                                                                                                                                                                                                                                                                                                                                                                                                                                                                                                                                                                                                                                                                                                                                                                                                                                                                                                                                                                                                                                                                                                                                                                                                                                                                                                                                                                                                                                                                                                                                                                                                            | Indoor Unit Data         |                   |                           |  |
| Cooling                |                      |                                                                                                                                                                                                                                                                                                                                                                                                                                                                                                                                                                                                                                                                                                                                                                                                                                                                                                                                                                                                                                                                                                                                                                                                                                                                                                                                                                                                                                                                                                                                                                                                                                                                                                                                                                                                                                                                                                                                                                                                                                                                                                                               | Fan Motor Output Po      | wer               | 20 W                      |  |
| Rated Capacity         |                      | 18,000 BTU/H                                                                                                                                                                                                                                                                                                                                                                                                                                                                                                                                                                                                                                                                                                                                                                                                                                                                                                                                                                                                                                                                                                                                                                                                                                                                                                                                                                                                                                                                                                                                                                                                                                                                                                                                                                                                                                                                                                                                                                                                                                                                                                                  | FLA                      |                   | 0.3 A                     |  |
| Capacity Range         |                      | 5,970-22,350 BTU/H                                                                                                                                                                                                                                                                                                                                                                                                                                                                                                                                                                                                                                                                                                                                                                                                                                                                                                                                                                                                                                                                                                                                                                                                                                                                                                                                                                                                                                                                                                                                                                                                                                                                                                                                                                                                                                                                                                                                                                                                                                                                                                            |                          |                   |                           |  |
| Power Input (Max)      |                      | 2,650 W                                                                                                                                                                                                                                                                                                                                                                                                                                                                                                                                                                                                                                                                                                                                                                                                                                                                                                                                                                                                                                                                                                                                                                                                                                                                                                                                                                                                                                                                                                                                                                                                                                                                                                                                                                                                                                                                                                                                                                                                                                                                                                                       | Airflow                  |                   |                           |  |
| SEER                   |                      | 18                                                                                                                                                                                                                                                                                                                                                                                                                                                                                                                                                                                                                                                                                                                                                                                                                                                                                                                                                                                                                                                                                                                                                                                                                                                                                                                                                                                                                                                                                                                                                                                                                                                                                                                                                                                                                                                                                                                                                                                                                                                                                                                            | Cooling Wet (Lo/Hi)      |                   | 324/500 CFM               |  |
| EER                    |                      | 12.0                                                                                                                                                                                                                                                                                                                                                                                                                                                                                                                                                                                                                                                                                                                                                                                                                                                                                                                                                                                                                                                                                                                                                                                                                                                                                                                                                                                                                                                                                                                                                                                                                                                                                                                                                                                                                                                                                                                                                                                                                                                                                                                          | Heating Dry (Lo/Hi)      |                   | 354/530 CFM               |  |
| Heating at 47° F       |                      |                                                                                                                                                                                                                                                                                                                                                                                                                                                                                                                                                                                                                                                                                                                                                                                                                                                                                                                                                                                                                                                                                                                                                                                                                                                                                                                                                                                                                                                                                                                                                                                                                                                                                                                                                                                                                                                                                                                                                                                                                                                                                                                               | Sound Pressure Level     |                   |                           |  |
| Rated Capacity         |                      | 19,800 BTU/H                                                                                                                                                                                                                                                                                                                                                                                                                                                                                                                                                                                                                                                                                                                                                                                                                                                                                                                                                                                                                                                                                                                                                                                                                                                                                                                                                                                                                                                                                                                                                                                                                                                                                                                                                                                                                                                                                                                                                                                                                                                                                                                  | Cooling (Lo/Hi)          |                   | 35/49 db(A)               |  |
| Capacity Range         |                      | 4,100-22,000 BTU/H                                                                                                                                                                                                                                                                                                                                                                                                                                                                                                                                                                                                                                                                                                                                                                                                                                                                                                                                                                                                                                                                                                                                                                                                                                                                                                                                                                                                                                                                                                                                                                                                                                                                                                                                                                                                                                                                                                                                                                                                                                                                                                            | Heating (Lo/Hi)          |                   | 35/49 db(A)               |  |
| Power Input (Max)      |                      | 2,750 W                                                                                                                                                                                                                                                                                                                                                                                                                                                                                                                                                                                                                                                                                                                                                                                                                                                                                                                                                                                                                                                                                                                                                                                                                                                                                                                                                                                                                                                                                                                                                                                                                                                                                                                                                                                                                                                                                                                                                                                                                                                                                                                       | Dimensions & Weights     |                   |                           |  |
| HSPF                   |                      | 10.0                                                                                                                                                                                                                                                                                                                                                                                                                                                                                                                                                                                                                                                                                                                                                                                                                                                                                                                                                                                                                                                                                                                                                                                                                                                                                                                                                                                                                                                                                                                                                                                                                                                                                                                                                                                                                                                                                                                                                                                                                                                                                                                          | Unit Dimensions (LxHxD   | )                 | 37.0 x 11.7 x 7.9-ir      |  |
| COP                    |                      | 3.5                                                                                                                                                                                                                                                                                                                                                                                                                                                                                                                                                                                                                                                                                                                                                                                                                                                                                                                                                                                                                                                                                                                                                                                                                                                                                                                                                                                                                                                                                                                                                                                                                                                                                                                                                                                                                                                                                                                                                                                                                                                                                                                           | Weight (Net/Shipping)    |                   | 24/31 LBS                 |  |
| Heating at 17° F       |                      |                                                                                                                                                                                                                                                                                                                                                                                                                                                                                                                                                                                                                                                                                                                                                                                                                                                                                                                                                                                                                                                                                                                                                                                                                                                                                                                                                                                                                                                                                                                                                                                                                                                                                                                                                                                                                                                                                                                                                                                                                                                                                                                               |                          | Outdoor Unit Data | 9                         |  |
| Rated Capacity         |                      | 12,700 BTU/H                                                                                                                                                                                                                                                                                                                                                                                                                                                                                                                                                                                                                                                                                                                                                                                                                                                                                                                                                                                                                                                                                                                                                                                                                                                                                                                                                                                                                                                                                                                                                                                                                                                                                                                                                                                                                                                                                                                                                                                                                                                                                                                  | Compressor               |                   | DC Inverter Driven Rotary |  |
| Capacity (Max)         |                      | 16,283 BTU/H                                                                                                                                                                                                                                                                                                                                                                                                                                                                                                                                                                                                                                                                                                                                                                                                                                                                                                                                                                                                                                                                                                                                                                                                                                                                                                                                                                                                                                                                                                                                                                                                                                                                                                                                                                                                                                                                                                                                                                                                                                                                                                                  | Refrigerant Type         |                   | R410A                     |  |
| Power Input (Max)      |                      | 2,262 W                                                                                                                                                                                                                                                                                                                                                                                                                                                                                                                                                                                                                                                                                                                                                                                                                                                                                                                                                                                                                                                                                                                                                                                                                                                                                                                                                                                                                                                                                                                                                                                                                                                                                                                                                                                                                                                                                                                                                                                                                                                                                                                       | Fan Motor Output Po      | wer               | 60 W                      |  |
| COP                    |                      | 2.7                                                                                                                                                                                                                                                                                                                                                                                                                                                                                                                                                                                                                                                                                                                                                                                                                                                                                                                                                                                                                                                                                                                                                                                                                                                                                                                                                                                                                                                                                                                                                                                                                                                                                                                                                                                                                                                                                                                                                                                                                                                                                                                           | FLA                      |                   | 0.3 A                     |  |
|                        |                      |                                                                                                                                                                                                                                                                                                                                                                                                                                                                                                                                                                                                                                                                                                                                                                                                                                                                                                                                                                                                                                                                                                                                                                                                                                                                                                                                                                                                                                                                                                                                                                                                                                                                                                                                                                                                                                                                                                                                                                                                                                                                                                                               | Sound Pressure           |                   |                           |  |
| Operating Range        |                      |                                                                                                                                                                                                                                                                                                                                                                                                                                                                                                                                                                                                                                                                                                                                                                                                                                                                                                                                                                                                                                                                                                                                                                                                                                                                                                                                                                                                                                                                                                                                                                                                                                                                                                                                                                                                                                                                                                                                                                                                                                                                                                                               | Cooling                  |                   | 56 db(A)                  |  |
| Cooling                | (Max)                | 109°F (43 C)                                                                                                                                                                                                                                                                                                                                                                                                                                                                                                                                                                                                                                                                                                                                                                                                                                                                                                                                                                                                                                                                                                                                                                                                                                                                                                                                                                                                                                                                                                                                                                                                                                                                                                                                                                                                                                                                                                                                                                                                                                                                                                                  | Heating                  |                   | 56 db(A)                  |  |
|                        | (Min)                | 5°F (-15 C)                                                                                                                                                                                                                                                                                                                                                                                                                                                                                                                                                                                                                                                                                                                                                                                                                                                                                                                                                                                                                                                                                                                                                                                                                                                                                                                                                                                                                                                                                                                                                                                                                                                                                                                                                                                                                                                                                                                                                                                                                                                                                                                   | Dimensions & Weights     |                   |                           |  |
| Heating                | (Max)                | 75°F (24 C)                                                                                                                                                                                                                                                                                                                                                                                                                                                                                                                                                                                                                                                                                                                                                                                                                                                                                                                                                                                                                                                                                                                                                                                                                                                                                                                                                                                                                                                                                                                                                                                                                                                                                                                                                                                                                                                                                                                                                                                                                                                                                                                   | Unit Dimensions (LxHxD   | )                 | 37.6 x 27.6 x 15.6 -ir    |  |
|                        | (Min)                | 5°F (-15 C)                                                                                                                                                                                                                                                                                                                                                                                                                                                                                                                                                                                                                                                                                                                                                                                                                                                                                                                                                                                                                                                                                                                                                                                                                                                                                                                                                                                                                                                                                                                                                                                                                                                                                                                                                                                                                                                                                                                                                                                                                                                                                                                   | Weight (Net/Shipping)    |                   | 99/110 LBS                |  |
| Power Supply           |                      |                                                                                                                                                                                                                                                                                                                                                                                                                                                                                                                                                                                                                                                                                                                                                                                                                                                                                                                                                                                                                                                                                                                                                                                                                                                                                                                                                                                                                                                                                                                                                                                                                                                                                                                                                                                                                                                                                                                                                                                                                                                                                                                               | Refrigerant Piping Data  |                   |                           |  |
| Normal Operational V   | oltage               | 208/230 V, 1 Phase, 60 Hz                                                                                                                                                                                                                                                                                                                                                                                                                                                                                                                                                                                                                                                                                                                                                                                                                                                                                                                                                                                                                                                                                                                                                                                                                                                                                                                                                                                                                                                                                                                                                                                                                                                                                                                                                                                                                                                                                                                                                                                                                                                                                                     | Gas Pipe Size (OD)       |                   | 1/2-ir                    |  |
| Voltage Range          |                      | 187 - 253 V                                                                                                                                                                                                                                                                                                                                                                                                                                                                                                                                                                                                                                                                                                                                                                                                                                                                                                                                                                                                                                                                                                                                                                                                                                                                                                                                                                                                                                                                                                                                                                                                                                                                                                                                                                                                                                                                                                                                                                                                                                                                                                                   | Liquid Pipe Size (OD)    |                   | 1/4-ir                    |  |
| Main Power Wire Size   |                      | 12-2 AWG                                                                                                                                                                                                                                                                                                                                                                                                                                                                                                                                                                                                                                                                                                                                                                                                                                                                                                                                                                                                                                                                                                                                                                                                                                                                                                                                                                                                                                                                                                                                                                                                                                                                                                                                                                                                                                                                                                                                                                                                                                                                                                                      | Connection Method        |                   | Flared                    |  |
| Interconnecting Cable  | Wire Size            | 14-4 AWG                                                                                                                                                                                                                                                                                                                                                                                                                                                                                                                                                                                                                                                                                                                                                                                                                                                                                                                                                                                                                                                                                                                                                                                                                                                                                                                                                                                                                                                                                                                                                                                                                                                                                                                                                                                                                                                                                                                                                                                                                                                                                                                      | MAX Refrigerant Pipe Le  | -                 | 82-f                      |  |
| MCA                    |                      | 13.0 A                                                                                                                                                                                                                                                                                                                                                                                                                                                                                                                                                                                                                                                                                                                                                                                                                                                                                                                                                                                                                                                                                                                                                                                                                                                                                                                                                                                                                                                                                                                                                                                                                                                                                                                                                                                                                                                                                                                                                                                                                                                                                                                        | MIN Refrigerant Pipe Lei | •                 | 10-f                      |  |
| MOCP/Breaker Size      |                      | 20 A                                                                                                                                                                                                                                                                                                                                                                                                                                                                                                                                                                                                                                                                                                                                                                                                                                                                                                                                                                                                                                                                                                                                                                                                                                                                                                                                                                                                                                                                                                                                                                                                                                                                                                                                                                                                                                                                                                                                                                                                                                                                                                                          | MAX Refrigerant Pipe He  | eight Difference  | 33-f                      |  |
| YEAR YEAR              | INVER                | RATION MANAGEMENT OF THE PARTY | ALE CER WWW.abr          | TIFIED THE        | (I)                       |  |