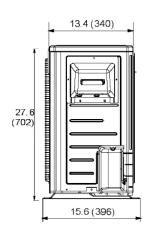

| Criarige ic            |                      |                                                                                                                                                                                                                                                                                                                                                                                                                                                                                                                                                                                                                                                                                                                                                                                                                                                                                                                                                                                                                                                                                                                                                                                                                                                                                                                                                                                                                                                                                                                                                                                                                                                                                                                                                                                                                                                                                                                                                                                                                                                                                                                               | Inn                      | ovative Ductles   | s Mini Split Solution     |  |
|------------------------|----------------------|-------------------------------------------------------------------------------------------------------------------------------------------------------------------------------------------------------------------------------------------------------------------------------------------------------------------------------------------------------------------------------------------------------------------------------------------------------------------------------------------------------------------------------------------------------------------------------------------------------------------------------------------------------------------------------------------------------------------------------------------------------------------------------------------------------------------------------------------------------------------------------------------------------------------------------------------------------------------------------------------------------------------------------------------------------------------------------------------------------------------------------------------------------------------------------------------------------------------------------------------------------------------------------------------------------------------------------------------------------------------------------------------------------------------------------------------------------------------------------------------------------------------------------------------------------------------------------------------------------------------------------------------------------------------------------------------------------------------------------------------------------------------------------------------------------------------------------------------------------------------------------------------------------------------------------------------------------------------------------------------------------------------------------------------------------------------------------------------------------------------------------|--------------------------|-------------------|---------------------------|--|
| Submittal Da           | ta: NEO18            | HP230V1A                                                                                                                                                                                                                                                                                                                                                                                                                                                                                                                                                                                                                                                                                                                                                                                                                                                                                                                                                                                                                                                                                                                                                                                                                                                                                                                                                                                                                                                                                                                                                                                                                                                                                                                                                                                                                                                                                                                                                                                                                                                                                                                      | 18,000 BTU/H Wall M      | lounted Heat- P   | ump System                |  |
| Job Name               |                      |                                                                                                                                                                                                                                                                                                                                                                                                                                                                                                                                                                                                                                                                                                                                                                                                                                                                                                                                                                                                                                                                                                                                                                                                                                                                                                                                                                                                                                                                                                                                                                                                                                                                                                                                                                                                                                                                                                                                                                                                                                                                                                                               | Location                 | Date              |                           |  |
| Purchaser              |                      |                                                                                                                                                                                                                                                                                                                                                                                                                                                                                                                                                                                                                                                                                                                                                                                                                                                                                                                                                                                                                                                                                                                                                                                                                                                                                                                                                                                                                                                                                                                                                                                                                                                                                                                                                                                                                                                                                                                                                                                                                                                                                                                               | Engineer                 |                   |                           |  |
| Submitted To           |                      |                                                                                                                                                                                                                                                                                                                                                                                                                                                                                                                                                                                                                                                                                                                                                                                                                                                                                                                                                                                                                                                                                                                                                                                                                                                                                                                                                                                                                                                                                                                                                                                                                                                                                                                                                                                                                                                                                                                                                                                                                                                                                                                               | For Reference            | Approval          | Construction              |  |
| Unit Designation       |                      |                                                                                                                                                                                                                                                                                                                                                                                                                                                                                                                                                                                                                                                                                                                                                                                                                                                                                                                                                                                                                                                                                                                                                                                                                                                                                                                                                                                                                                                                                                                                                                                                                                                                                                                                                                                                                                                                                                                                                                                                                                                                                                                               | Schedule No.             |                   |                           |  |
| GENERAL FEATURES       |                      |                                                                                                                                                                                                                                                                                                                                                                                                                                                                                                                                                                                                                                                                                                                                                                                                                                                                                                                                                                                                                                                                                                                                                                                                                                                                                                                                                                                                                                                                                                                                                                                                                                                                                                                                                                                                                                                                                                                                                                                                                                                                                                                               |                          |                   |                           |  |
| -Compact and Quiet     | Design               |                                                                                                                                                                                                                                                                                                                                                                                                                                                                                                                                                                                                                                                                                                                                                                                                                                                                                                                                                                                                                                                                                                                                                                                                                                                                                                                                                                                                                                                                                                                                                                                                                                                                                                                                                                                                                                                                                                                                                                                                                                                                                                                               |                          |                   |                           |  |
| -Energy Star Qualifie  | ed -                 |                                                                                                                                                                                                                                                                                                                                                                                                                                                                                                                                                                                                                                                                                                                                                                                                                                                                                                                                                                                                                                                                                                                                                                                                                                                                                                                                                                                                                                                                                                                                                                                                                                                                                                                                                                                                                                                                                                                                                                                                                                                                                                                               | 1                        | ****              | 1                         |  |
| -High Efficiency DC    | Inverter Technolo    | gy                                                                                                                                                                                                                                                                                                                                                                                                                                                                                                                                                                                                                                                                                                                                                                                                                                                                                                                                                                                                                                                                                                                                                                                                                                                                                                                                                                                                                                                                                                                                                                                                                                                                                                                                                                                                                                                                                                                                                                                                                                                                                                                            | -                        |                   |                           |  |
| -Wireless Remote wi    | ith LCD Display      |                                                                                                                                                                                                                                                                                                                                                                                                                                                                                                                                                                                                                                                                                                                                                                                                                                                                                                                                                                                                                                                                                                                                                                                                                                                                                                                                                                                                                                                                                                                                                                                                                                                                                                                                                                                                                                                                                                                                                                                                                                                                                                                               |                          |                   |                           |  |
| -Low Ambient Cool t    | to 5 deg F           |                                                                                                                                                                                                                                                                                                                                                                                                                                                                                                                                                                                                                                                                                                                                                                                                                                                                                                                                                                                                                                                                                                                                                                                                                                                                                                                                                                                                                                                                                                                                                                                                                                                                                                                                                                                                                                                                                                                                                                                                                                                                                                                               | GRE                      | E                 | - 8                       |  |
| -Intelligent Defrost   |                      |                                                                                                                                                                                                                                                                                                                                                                                                                                                                                                                                                                                                                                                                                                                                                                                                                                                                                                                                                                                                                                                                                                                                                                                                                                                                                                                                                                                                                                                                                                                                                                                                                                                                                                                                                                                                                                                                                                                                                                                                                                                                                                                               |                          |                   |                           |  |
| -Acrylic Resin/Anti-Co | errosion Coil Protec | tion Inside & Out                                                                                                                                                                                                                                                                                                                                                                                                                                                                                                                                                                                                                                                                                                                                                                                                                                                                                                                                                                                                                                                                                                                                                                                                                                                                                                                                                                                                                                                                                                                                                                                                                                                                                                                                                                                                                                                                                                                                                                                                                                                                                                             |                          |                   |                           |  |
| -5 year Limited Parts  | <b>Warranty</b>      |                                                                                                                                                                                                                                                                                                                                                                                                                                                                                                                                                                                                                                                                                                                                                                                                                                                                                                                                                                                                                                                                                                                                                                                                                                                                                                                                                                                                                                                                                                                                                                                                                                                                                                                                                                                                                                                                                                                                                                                                                                                                                                                               |                          | <b>%</b>          | (GEE)                     |  |
| -7 year Limited Com    | pressor Warranty     |                                                                                                                                                                                                                                                                                                                                                                                                                                                                                                                                                                                                                                                                                                                                                                                                                                                                                                                                                                                                                                                                                                                                                                                                                                                                                                                                                                                                                                                                                                                                                                                                                                                                                                                                                                                                                                                                                                                                                                                                                                                                                                                               | -                        | AHRI Certifi      | ied Ref No: 7065021       |  |
|                        | System Ratin         | gs                                                                                                                                                                                                                                                                                                                                                                                                                                                                                                                                                                                                                                                                                                                                                                                                                                                                                                                                                                                                                                                                                                                                                                                                                                                                                                                                                                                                                                                                                                                                                                                                                                                                                                                                                                                                                                                                                                                                                                                                                                                                                                                            | Indoor Unit Data         |                   |                           |  |
| Cooling                |                      |                                                                                                                                                                                                                                                                                                                                                                                                                                                                                                                                                                                                                                                                                                                                                                                                                                                                                                                                                                                                                                                                                                                                                                                                                                                                                                                                                                                                                                                                                                                                                                                                                                                                                                                                                                                                                                                                                                                                                                                                                                                                                                                               | Fan Motor Output Po      | wer               | 20 W                      |  |
| Rated Capacity         |                      | 18,000 BTU/H                                                                                                                                                                                                                                                                                                                                                                                                                                                                                                                                                                                                                                                                                                                                                                                                                                                                                                                                                                                                                                                                                                                                                                                                                                                                                                                                                                                                                                                                                                                                                                                                                                                                                                                                                                                                                                                                                                                                                                                                                                                                                                                  | FLA                      |                   | 0.3 A                     |  |
| Capacity Range         |                      | 5,970-22,350 BTU/H                                                                                                                                                                                                                                                                                                                                                                                                                                                                                                                                                                                                                                                                                                                                                                                                                                                                                                                                                                                                                                                                                                                                                                                                                                                                                                                                                                                                                                                                                                                                                                                                                                                                                                                                                                                                                                                                                                                                                                                                                                                                                                            |                          |                   |                           |  |
| Power Input (Max)      |                      | 2,650 W                                                                                                                                                                                                                                                                                                                                                                                                                                                                                                                                                                                                                                                                                                                                                                                                                                                                                                                                                                                                                                                                                                                                                                                                                                                                                                                                                                                                                                                                                                                                                                                                                                                                                                                                                                                                                                                                                                                                                                                                                                                                                                                       | Airflow                  |                   |                           |  |
| SEER                   |                      | 18                                                                                                                                                                                                                                                                                                                                                                                                                                                                                                                                                                                                                                                                                                                                                                                                                                                                                                                                                                                                                                                                                                                                                                                                                                                                                                                                                                                                                                                                                                                                                                                                                                                                                                                                                                                                                                                                                                                                                                                                                                                                                                                            | Cooling Wet (Lo/Hi)      |                   | 324/500 CFM               |  |
| EER                    |                      | 12.0                                                                                                                                                                                                                                                                                                                                                                                                                                                                                                                                                                                                                                                                                                                                                                                                                                                                                                                                                                                                                                                                                                                                                                                                                                                                                                                                                                                                                                                                                                                                                                                                                                                                                                                                                                                                                                                                                                                                                                                                                                                                                                                          | Heating Dry (Lo/Hi)      |                   | 354/530 CFM               |  |
| Heating at 47° F       |                      |                                                                                                                                                                                                                                                                                                                                                                                                                                                                                                                                                                                                                                                                                                                                                                                                                                                                                                                                                                                                                                                                                                                                                                                                                                                                                                                                                                                                                                                                                                                                                                                                                                                                                                                                                                                                                                                                                                                                                                                                                                                                                                                               | Sound Pressure Level     |                   |                           |  |
| Rated Capacity         |                      | 19,800 BTU/H                                                                                                                                                                                                                                                                                                                                                                                                                                                                                                                                                                                                                                                                                                                                                                                                                                                                                                                                                                                                                                                                                                                                                                                                                                                                                                                                                                                                                                                                                                                                                                                                                                                                                                                                                                                                                                                                                                                                                                                                                                                                                                                  | Cooling (Lo/Hi)          |                   | 35/49 db(A)               |  |
| Capacity Range         |                      | 4,100-22,000 BTU/H                                                                                                                                                                                                                                                                                                                                                                                                                                                                                                                                                                                                                                                                                                                                                                                                                                                                                                                                                                                                                                                                                                                                                                                                                                                                                                                                                                                                                                                                                                                                                                                                                                                                                                                                                                                                                                                                                                                                                                                                                                                                                                            | Heating (Lo/Hi)          |                   | 35/49 db(A)               |  |
| Power Input (Max)      |                      | 2,750 W                                                                                                                                                                                                                                                                                                                                                                                                                                                                                                                                                                                                                                                                                                                                                                                                                                                                                                                                                                                                                                                                                                                                                                                                                                                                                                                                                                                                                                                                                                                                                                                                                                                                                                                                                                                                                                                                                                                                                                                                                                                                                                                       | Dimensions & Weights     |                   |                           |  |
| HSPF                   |                      | 10.0                                                                                                                                                                                                                                                                                                                                                                                                                                                                                                                                                                                                                                                                                                                                                                                                                                                                                                                                                                                                                                                                                                                                                                                                                                                                                                                                                                                                                                                                                                                                                                                                                                                                                                                                                                                                                                                                                                                                                                                                                                                                                                                          | Unit Dimensions (LxHxD   | )                 | 37.0 x 11.7 x 7.9-ir      |  |
| COP                    |                      | 3.5                                                                                                                                                                                                                                                                                                                                                                                                                                                                                                                                                                                                                                                                                                                                                                                                                                                                                                                                                                                                                                                                                                                                                                                                                                                                                                                                                                                                                                                                                                                                                                                                                                                                                                                                                                                                                                                                                                                                                                                                                                                                                                                           | Weight (Net/Shipping)    |                   | 24/31 LBS                 |  |
| Heating at 17° F       |                      |                                                                                                                                                                                                                                                                                                                                                                                                                                                                                                                                                                                                                                                                                                                                                                                                                                                                                                                                                                                                                                                                                                                                                                                                                                                                                                                                                                                                                                                                                                                                                                                                                                                                                                                                                                                                                                                                                                                                                                                                                                                                                                                               |                          | Outdoor Unit Data | 9                         |  |
| Rated Capacity         |                      | 12,700 BTU/H                                                                                                                                                                                                                                                                                                                                                                                                                                                                                                                                                                                                                                                                                                                                                                                                                                                                                                                                                                                                                                                                                                                                                                                                                                                                                                                                                                                                                                                                                                                                                                                                                                                                                                                                                                                                                                                                                                                                                                                                                                                                                                                  | Compressor               |                   | DC Inverter Driven Rotary |  |
| Capacity (Max)         |                      | 16,283 BTU/H                                                                                                                                                                                                                                                                                                                                                                                                                                                                                                                                                                                                                                                                                                                                                                                                                                                                                                                                                                                                                                                                                                                                                                                                                                                                                                                                                                                                                                                                                                                                                                                                                                                                                                                                                                                                                                                                                                                                                                                                                                                                                                                  | Refrigerant Type         |                   | R410A                     |  |
| Power Input (Max)      |                      | 2,262 W                                                                                                                                                                                                                                                                                                                                                                                                                                                                                                                                                                                                                                                                                                                                                                                                                                                                                                                                                                                                                                                                                                                                                                                                                                                                                                                                                                                                                                                                                                                                                                                                                                                                                                                                                                                                                                                                                                                                                                                                                                                                                                                       | Fan Motor Output Po      | wer               | 60 W                      |  |
| COP                    |                      | 2.7                                                                                                                                                                                                                                                                                                                                                                                                                                                                                                                                                                                                                                                                                                                                                                                                                                                                                                                                                                                                                                                                                                                                                                                                                                                                                                                                                                                                                                                                                                                                                                                                                                                                                                                                                                                                                                                                                                                                                                                                                                                                                                                           | FLA                      |                   | 0.3 A                     |  |
|                        |                      |                                                                                                                                                                                                                                                                                                                                                                                                                                                                                                                                                                                                                                                                                                                                                                                                                                                                                                                                                                                                                                                                                                                                                                                                                                                                                                                                                                                                                                                                                                                                                                                                                                                                                                                                                                                                                                                                                                                                                                                                                                                                                                                               | Sound Pressure           |                   |                           |  |
| Operating Range        |                      |                                                                                                                                                                                                                                                                                                                                                                                                                                                                                                                                                                                                                                                                                                                                                                                                                                                                                                                                                                                                                                                                                                                                                                                                                                                                                                                                                                                                                                                                                                                                                                                                                                                                                                                                                                                                                                                                                                                                                                                                                                                                                                                               | Cooling                  |                   | 56 db(A)                  |  |
| Cooling                | (Max)                | 109°F (43 C)                                                                                                                                                                                                                                                                                                                                                                                                                                                                                                                                                                                                                                                                                                                                                                                                                                                                                                                                                                                                                                                                                                                                                                                                                                                                                                                                                                                                                                                                                                                                                                                                                                                                                                                                                                                                                                                                                                                                                                                                                                                                                                                  | Heating                  |                   | 56 db(A)                  |  |
|                        | (Min)                | 5°F (-15 C)                                                                                                                                                                                                                                                                                                                                                                                                                                                                                                                                                                                                                                                                                                                                                                                                                                                                                                                                                                                                                                                                                                                                                                                                                                                                                                                                                                                                                                                                                                                                                                                                                                                                                                                                                                                                                                                                                                                                                                                                                                                                                                                   | Dimensions & Weights     |                   |                           |  |
| Heating                | (Max)                | 75°F (24 C)                                                                                                                                                                                                                                                                                                                                                                                                                                                                                                                                                                                                                                                                                                                                                                                                                                                                                                                                                                                                                                                                                                                                                                                                                                                                                                                                                                                                                                                                                                                                                                                                                                                                                                                                                                                                                                                                                                                                                                                                                                                                                                                   | Unit Dimensions (LxHxD   | )                 | 37.6 x 27.6 x 15.6 -ir    |  |
|                        | (Min)                | 5°F (-15 C)                                                                                                                                                                                                                                                                                                                                                                                                                                                                                                                                                                                                                                                                                                                                                                                                                                                                                                                                                                                                                                                                                                                                                                                                                                                                                                                                                                                                                                                                                                                                                                                                                                                                                                                                                                                                                                                                                                                                                                                                                                                                                                                   | Weight (Net/Shipping)    |                   | 99/110 LBS                |  |
| Power Supply           |                      |                                                                                                                                                                                                                                                                                                                                                                                                                                                                                                                                                                                                                                                                                                                                                                                                                                                                                                                                                                                                                                                                                                                                                                                                                                                                                                                                                                                                                                                                                                                                                                                                                                                                                                                                                                                                                                                                                                                                                                                                                                                                                                                               | Refrigerant Piping Data  |                   |                           |  |
| Normal Operational V   | oltage               | 208/230 V, 1 Phase, 60 Hz                                                                                                                                                                                                                                                                                                                                                                                                                                                                                                                                                                                                                                                                                                                                                                                                                                                                                                                                                                                                                                                                                                                                                                                                                                                                                                                                                                                                                                                                                                                                                                                                                                                                                                                                                                                                                                                                                                                                                                                                                                                                                                     | Gas Pipe Size (OD)       |                   | 1/2-ir                    |  |
| Voltage Range          |                      | 187 - 253 V                                                                                                                                                                                                                                                                                                                                                                                                                                                                                                                                                                                                                                                                                                                                                                                                                                                                                                                                                                                                                                                                                                                                                                                                                                                                                                                                                                                                                                                                                                                                                                                                                                                                                                                                                                                                                                                                                                                                                                                                                                                                                                                   | Liquid Pipe Size (OD)    |                   | 1/4-ir                    |  |
| Main Power Wire Size   |                      | 12-2 AWG                                                                                                                                                                                                                                                                                                                                                                                                                                                                                                                                                                                                                                                                                                                                                                                                                                                                                                                                                                                                                                                                                                                                                                                                                                                                                                                                                                                                                                                                                                                                                                                                                                                                                                                                                                                                                                                                                                                                                                                                                                                                                                                      | Connection Method        |                   | Flared                    |  |
| Interconnecting Cable  | Wire Size            | 14-4 AWG                                                                                                                                                                                                                                                                                                                                                                                                                                                                                                                                                                                                                                                                                                                                                                                                                                                                                                                                                                                                                                                                                                                                                                                                                                                                                                                                                                                                                                                                                                                                                                                                                                                                                                                                                                                                                                                                                                                                                                                                                                                                                                                      | MAX Refrigerant Pipe Le  | -                 | 82-f                      |  |
| MCA                    |                      | 13.0 A                                                                                                                                                                                                                                                                                                                                                                                                                                                                                                                                                                                                                                                                                                                                                                                                                                                                                                                                                                                                                                                                                                                                                                                                                                                                                                                                                                                                                                                                                                                                                                                                                                                                                                                                                                                                                                                                                                                                                                                                                                                                                                                        | MIN Refrigerant Pipe Lei | •                 | 10-f                      |  |
| MOCP/Breaker Size      |                      | 20 A                                                                                                                                                                                                                                                                                                                                                                                                                                                                                                                                                                                                                                                                                                                                                                                                                                                                                                                                                                                                                                                                                                                                                                                                                                                                                                                                                                                                                                                                                                                                                                                                                                                                                                                                                                                                                                                                                                                                                                                                                                                                                                                          | MAX Refrigerant Pipe He  | eight Difference  | 33-f                      |  |
| YEAR YEAR              | INVER                | RATION MANAGEMENT OF THE PARTY | ALE CER WWW.abr          | TIFIED THE        | (I)                       |  |