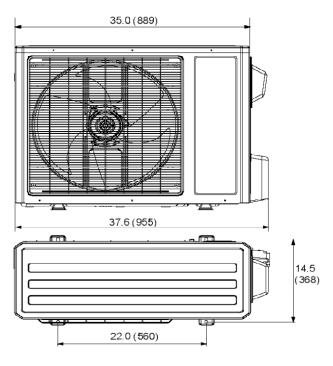

| Criarige ic            |                      |                                                                                                                                                                                                                                                                                                                                                                                                                                                                                                                                                                                                                                                                                                                                                                                                                                                                                                                                                                                                                                                                                                                                                                                                                                                                                                                                                                                                                                                                                                                                                                                                                                                                                                                                                                                                                                                                                                                                                                                                                                                                                                                               | Inn                      | ovative Ductles   | s Mini Split Solution     |  |
|------------------------|----------------------|-------------------------------------------------------------------------------------------------------------------------------------------------------------------------------------------------------------------------------------------------------------------------------------------------------------------------------------------------------------------------------------------------------------------------------------------------------------------------------------------------------------------------------------------------------------------------------------------------------------------------------------------------------------------------------------------------------------------------------------------------------------------------------------------------------------------------------------------------------------------------------------------------------------------------------------------------------------------------------------------------------------------------------------------------------------------------------------------------------------------------------------------------------------------------------------------------------------------------------------------------------------------------------------------------------------------------------------------------------------------------------------------------------------------------------------------------------------------------------------------------------------------------------------------------------------------------------------------------------------------------------------------------------------------------------------------------------------------------------------------------------------------------------------------------------------------------------------------------------------------------------------------------------------------------------------------------------------------------------------------------------------------------------------------------------------------------------------------------------------------------------|--------------------------|-------------------|---------------------------|--|
| Submittal Da           | ta: NEO18            | HP230V1A                                                                                                                                                                                                                                                                                                                                                                                                                                                                                                                                                                                                                                                                                                                                                                                                                                                                                                                                                                                                                                                                                                                                                                                                                                                                                                                                                                                                                                                                                                                                                                                                                                                                                                                                                                                                                                                                                                                                                                                                                                                                                                                      | 18,000 BTU/H Wall M      | lounted Heat- P   | ump System                |  |
| Job Name               |                      |                                                                                                                                                                                                                                                                                                                                                                                                                                                                                                                                                                                                                                                                                                                                                                                                                                                                                                                                                                                                                                                                                                                                                                                                                                                                                                                                                                                                                                                                                                                                                                                                                                                                                                                                                                                                                                                                                                                                                                                                                                                                                                                               | Location                 | Date              |                           |  |
| Purchaser              |                      |                                                                                                                                                                                                                                                                                                                                                                                                                                                                                                                                                                                                                                                                                                                                                                                                                                                                                                                                                                                                                                                                                                                                                                                                                                                                                                                                                                                                                                                                                                                                                                                                                                                                                                                                                                                                                                                                                                                                                                                                                                                                                                                               | Engineer                 |                   |                           |  |
| Submitted To           |                      |                                                                                                                                                                                                                                                                                                                                                                                                                                                                                                                                                                                                                                                                                                                                                                                                                                                                                                                                                                                                                                                                                                                                                                                                                                                                                                                                                                                                                                                                                                                                                                                                                                                                                                                                                                                                                                                                                                                                                                                                                                                                                                                               | For Reference            | Approval          | Construction              |  |
| Unit Designation       |                      |                                                                                                                                                                                                                                                                                                                                                                                                                                                                                                                                                                                                                                                                                                                                                                                                                                                                                                                                                                                                                                                                                                                                                                                                                                                                                                                                                                                                                                                                                                                                                                                                                                                                                                                                                                                                                                                                                                                                                                                                                                                                                                                               | Schedule No.             |                   |                           |  |
| GENERAL FEATURES       |                      |                                                                                                                                                                                                                                                                                                                                                                                                                                                                                                                                                                                                                                                                                                                                                                                                                                                                                                                                                                                                                                                                                                                                                                                                                                                                                                                                                                                                                                                                                                                                                                                                                                                                                                                                                                                                                                                                                                                                                                                                                                                                                                                               |                          |                   |                           |  |
| -Compact and Quiet     | Design               |                                                                                                                                                                                                                                                                                                                                                                                                                                                                                                                                                                                                                                                                                                                                                                                                                                                                                                                                                                                                                                                                                                                                                                                                                                                                                                                                                                                                                                                                                                                                                                                                                                                                                                                                                                                                                                                                                                                                                                                                                                                                                                                               |                          |                   |                           |  |
| -Energy Star Qualifie  | ed -                 |                                                                                                                                                                                                                                                                                                                                                                                                                                                                                                                                                                                                                                                                                                                                                                                                                                                                                                                                                                                                                                                                                                                                                                                                                                                                                                                                                                                                                                                                                                                                                                                                                                                                                                                                                                                                                                                                                                                                                                                                                                                                                                                               | 1                        | ****              | 1                         |  |
| -High Efficiency DC    | Inverter Technolo    | gy                                                                                                                                                                                                                                                                                                                                                                                                                                                                                                                                                                                                                                                                                                                                                                                                                                                                                                                                                                                                                                                                                                                                                                                                                                                                                                                                                                                                                                                                                                                                                                                                                                                                                                                                                                                                                                                                                                                                                                                                                                                                                                                            | -                        |                   |                           |  |
| -Wireless Remote wi    | ith LCD Display      |                                                                                                                                                                                                                                                                                                                                                                                                                                                                                                                                                                                                                                                                                                                                                                                                                                                                                                                                                                                                                                                                                                                                                                                                                                                                                                                                                                                                                                                                                                                                                                                                                                                                                                                                                                                                                                                                                                                                                                                                                                                                                                                               |                          |                   |                           |  |
| -Low Ambient Cool t    | to 5 deg F           |                                                                                                                                                                                                                                                                                                                                                                                                                                                                                                                                                                                                                                                                                                                                                                                                                                                                                                                                                                                                                                                                                                                                                                                                                                                                                                                                                                                                                                                                                                                                                                                                                                                                                                                                                                                                                                                                                                                                                                                                                                                                                                                               | GRE                      | E                 | - 8                       |  |
| -Intelligent Defrost   |                      |                                                                                                                                                                                                                                                                                                                                                                                                                                                                                                                                                                                                                                                                                                                                                                                                                                                                                                                                                                                                                                                                                                                                                                                                                                                                                                                                                                                                                                                                                                                                                                                                                                                                                                                                                                                                                                                                                                                                                                                                                                                                                                                               |                          |                   |                           |  |
| -Acrylic Resin/Anti-Co | errosion Coil Protec | tion Inside & Out                                                                                                                                                                                                                                                                                                                                                                                                                                                                                                                                                                                                                                                                                                                                                                                                                                                                                                                                                                                                                                                                                                                                                                                                                                                                                                                                                                                                                                                                                                                                                                                                                                                                                                                                                                                                                                                                                                                                                                                                                                                                                                             |                          |                   |                           |  |
| -5 year Limited Parts  | <b>Warranty</b>      |                                                                                                                                                                                                                                                                                                                                                                                                                                                                                                                                                                                                                                                                                                                                                                                                                                                                                                                                                                                                                                                                                                                                                                                                                                                                                                                                                                                                                                                                                                                                                                                                                                                                                                                                                                                                                                                                                                                                                                                                                                                                                                                               |                          | <b>%</b>          | (GEE)                     |  |
| -7 year Limited Com    | pressor Warranty     |                                                                                                                                                                                                                                                                                                                                                                                                                                                                                                                                                                                                                                                                                                                                                                                                                                                                                                                                                                                                                                                                                                                                                                                                                                                                                                                                                                                                                                                                                                                                                                                                                                                                                                                                                                                                                                                                                                                                                                                                                                                                                                                               | -                        | AHRI Certifi      | ied Ref No: 7065021       |  |
|                        | System Ratin         | gs                                                                                                                                                                                                                                                                                                                                                                                                                                                                                                                                                                                                                                                                                                                                                                                                                                                                                                                                                                                                                                                                                                                                                                                                                                                                                                                                                                                                                                                                                                                                                                                                                                                                                                                                                                                                                                                                                                                                                                                                                                                                                                                            | Indoor Unit Data         |                   |                           |  |
| Cooling                |                      |                                                                                                                                                                                                                                                                                                                                                                                                                                                                                                                                                                                                                                                                                                                                                                                                                                                                                                                                                                                                                                                                                                                                                                                                                                                                                                                                                                                                                                                                                                                                                                                                                                                                                                                                                                                                                                                                                                                                                                                                                                                                                                                               | Fan Motor Output Po      | wer               | 20 W                      |  |
| Rated Capacity         |                      | 18,000 BTU/H                                                                                                                                                                                                                                                                                                                                                                                                                                                                                                                                                                                                                                                                                                                                                                                                                                                                                                                                                                                                                                                                                                                                                                                                                                                                                                                                                                                                                                                                                                                                                                                                                                                                                                                                                                                                                                                                                                                                                                                                                                                                                                                  | FLA                      |                   | 0.3 A                     |  |
| Capacity Range         |                      | 5,970-22,350 BTU/H                                                                                                                                                                                                                                                                                                                                                                                                                                                                                                                                                                                                                                                                                                                                                                                                                                                                                                                                                                                                                                                                                                                                                                                                                                                                                                                                                                                                                                                                                                                                                                                                                                                                                                                                                                                                                                                                                                                                                                                                                                                                                                            |                          |                   |                           |  |
| Power Input (Max)      |                      | 2,650 W                                                                                                                                                                                                                                                                                                                                                                                                                                                                                                                                                                                                                                                                                                                                                                                                                                                                                                                                                                                                                                                                                                                                                                                                                                                                                                                                                                                                                                                                                                                                                                                                                                                                                                                                                                                                                                                                                                                                                                                                                                                                                                                       | Airflow                  |                   |                           |  |
| SEER                   |                      | 18                                                                                                                                                                                                                                                                                                                                                                                                                                                                                                                                                                                                                                                                                                                                                                                                                                                                                                                                                                                                                                                                                                                                                                                                                                                                                                                                                                                                                                                                                                                                                                                                                                                                                                                                                                                                                                                                                                                                                                                                                                                                                                                            | Cooling Wet (Lo/Hi)      |                   | 324/500 CFM               |  |
| EER                    |                      | 12.0                                                                                                                                                                                                                                                                                                                                                                                                                                                                                                                                                                                                                                                                                                                                                                                                                                                                                                                                                                                                                                                                                                                                                                                                                                                                                                                                                                                                                                                                                                                                                                                                                                                                                                                                                                                                                                                                                                                                                                                                                                                                                                                          | Heating Dry (Lo/Hi)      |                   | 354/530 CFM               |  |
| Heating at 47° F       |                      |                                                                                                                                                                                                                                                                                                                                                                                                                                                                                                                                                                                                                                                                                                                                                                                                                                                                                                                                                                                                                                                                                                                                                                                                                                                                                                                                                                                                                                                                                                                                                                                                                                                                                                                                                                                                                                                                                                                                                                                                                                                                                                                               | Sound Pressure Level     |                   |                           |  |
| Rated Capacity         |                      | 19,800 BTU/H                                                                                                                                                                                                                                                                                                                                                                                                                                                                                                                                                                                                                                                                                                                                                                                                                                                                                                                                                                                                                                                                                                                                                                                                                                                                                                                                                                                                                                                                                                                                                                                                                                                                                                                                                                                                                                                                                                                                                                                                                                                                                                                  | Cooling (Lo/Hi)          |                   | 35/49 db(A)               |  |
| Capacity Range         |                      | 4,100-22,000 BTU/H                                                                                                                                                                                                                                                                                                                                                                                                                                                                                                                                                                                                                                                                                                                                                                                                                                                                                                                                                                                                                                                                                                                                                                                                                                                                                                                                                                                                                                                                                                                                                                                                                                                                                                                                                                                                                                                                                                                                                                                                                                                                                                            | Heating (Lo/Hi)          |                   | 35/49 db(A)               |  |
| Power Input (Max)      |                      | 2,750 W                                                                                                                                                                                                                                                                                                                                                                                                                                                                                                                                                                                                                                                                                                                                                                                                                                                                                                                                                                                                                                                                                                                                                                                                                                                                                                                                                                                                                                                                                                                                                                                                                                                                                                                                                                                                                                                                                                                                                                                                                                                                                                                       | Dimensions & Weights     |                   |                           |  |
| HSPF                   |                      | 10.0                                                                                                                                                                                                                                                                                                                                                                                                                                                                                                                                                                                                                                                                                                                                                                                                                                                                                                                                                                                                                                                                                                                                                                                                                                                                                                                                                                                                                                                                                                                                                                                                                                                                                                                                                                                                                                                                                                                                                                                                                                                                                                                          | Unit Dimensions (LxHxD   | )                 | 37.0 x 11.7 x 7.9-ir      |  |
| COP                    |                      | 3.5                                                                                                                                                                                                                                                                                                                                                                                                                                                                                                                                                                                                                                                                                                                                                                                                                                                                                                                                                                                                                                                                                                                                                                                                                                                                                                                                                                                                                                                                                                                                                                                                                                                                                                                                                                                                                                                                                                                                                                                                                                                                                                                           | Weight (Net/Shipping)    |                   | 24/31 LBS                 |  |
| Heating at 17° F       |                      |                                                                                                                                                                                                                                                                                                                                                                                                                                                                                                                                                                                                                                                                                                                                                                                                                                                                                                                                                                                                                                                                                                                                                                                                                                                                                                                                                                                                                                                                                                                                                                                                                                                                                                                                                                                                                                                                                                                                                                                                                                                                                                                               |                          | Outdoor Unit Data | 9                         |  |
| Rated Capacity         |                      | 12,700 BTU/H                                                                                                                                                                                                                                                                                                                                                                                                                                                                                                                                                                                                                                                                                                                                                                                                                                                                                                                                                                                                                                                                                                                                                                                                                                                                                                                                                                                                                                                                                                                                                                                                                                                                                                                                                                                                                                                                                                                                                                                                                                                                                                                  | Compressor               |                   | DC Inverter Driven Rotary |  |
| Capacity (Max)         |                      | 16,283 BTU/H                                                                                                                                                                                                                                                                                                                                                                                                                                                                                                                                                                                                                                                                                                                                                                                                                                                                                                                                                                                                                                                                                                                                                                                                                                                                                                                                                                                                                                                                                                                                                                                                                                                                                                                                                                                                                                                                                                                                                                                                                                                                                                                  | Refrigerant Type         |                   | R410A                     |  |
| Power Input (Max)      |                      | 2,262 W                                                                                                                                                                                                                                                                                                                                                                                                                                                                                                                                                                                                                                                                                                                                                                                                                                                                                                                                                                                                                                                                                                                                                                                                                                                                                                                                                                                                                                                                                                                                                                                                                                                                                                                                                                                                                                                                                                                                                                                                                                                                                                                       | Fan Motor Output Po      | wer               | 60 W                      |  |
| COP                    |                      | 2.7                                                                                                                                                                                                                                                                                                                                                                                                                                                                                                                                                                                                                                                                                                                                                                                                                                                                                                                                                                                                                                                                                                                                                                                                                                                                                                                                                                                                                                                                                                                                                                                                                                                                                                                                                                                                                                                                                                                                                                                                                                                                                                                           | FLA                      |                   | 0.3 A                     |  |
|                        |                      |                                                                                                                                                                                                                                                                                                                                                                                                                                                                                                                                                                                                                                                                                                                                                                                                                                                                                                                                                                                                                                                                                                                                                                                                                                                                                                                                                                                                                                                                                                                                                                                                                                                                                                                                                                                                                                                                                                                                                                                                                                                                                                                               | Sound Pressure           |                   |                           |  |
| Operating Range        |                      |                                                                                                                                                                                                                                                                                                                                                                                                                                                                                                                                                                                                                                                                                                                                                                                                                                                                                                                                                                                                                                                                                                                                                                                                                                                                                                                                                                                                                                                                                                                                                                                                                                                                                                                                                                                                                                                                                                                                                                                                                                                                                                                               | Cooling                  |                   | 56 db(A)                  |  |
| Cooling                | (Max)                | 109°F (43 C)                                                                                                                                                                                                                                                                                                                                                                                                                                                                                                                                                                                                                                                                                                                                                                                                                                                                                                                                                                                                                                                                                                                                                                                                                                                                                                                                                                                                                                                                                                                                                                                                                                                                                                                                                                                                                                                                                                                                                                                                                                                                                                                  | Heating                  |                   | 56 db(A)                  |  |
|                        | (Min)                | 5°F (-15 C)                                                                                                                                                                                                                                                                                                                                                                                                                                                                                                                                                                                                                                                                                                                                                                                                                                                                                                                                                                                                                                                                                                                                                                                                                                                                                                                                                                                                                                                                                                                                                                                                                                                                                                                                                                                                                                                                                                                                                                                                                                                                                                                   | Dimensions & Weights     |                   |                           |  |
| Heating                | (Max)                | 75°F (24 C)                                                                                                                                                                                                                                                                                                                                                                                                                                                                                                                                                                                                                                                                                                                                                                                                                                                                                                                                                                                                                                                                                                                                                                                                                                                                                                                                                                                                                                                                                                                                                                                                                                                                                                                                                                                                                                                                                                                                                                                                                                                                                                                   | Unit Dimensions (LxHxD   | )                 | 37.6 x 27.6 x 15.6 -ir    |  |
|                        | (Min)                | 5°F (-15 C)                                                                                                                                                                                                                                                                                                                                                                                                                                                                                                                                                                                                                                                                                                                                                                                                                                                                                                                                                                                                                                                                                                                                                                                                                                                                                                                                                                                                                                                                                                                                                                                                                                                                                                                                                                                                                                                                                                                                                                                                                                                                                                                   | Weight (Net/Shipping)    |                   | 99/110 LBS                |  |
| Power Supply           |                      |                                                                                                                                                                                                                                                                                                                                                                                                                                                                                                                                                                                                                                                                                                                                                                                                                                                                                                                                                                                                                                                                                                                                                                                                                                                                                                                                                                                                                                                                                                                                                                                                                                                                                                                                                                                                                                                                                                                                                                                                                                                                                                                               | Refrigerant Piping Data  |                   |                           |  |
| Normal Operational V   | oltage               | 208/230 V, 1 Phase, 60 Hz                                                                                                                                                                                                                                                                                                                                                                                                                                                                                                                                                                                                                                                                                                                                                                                                                                                                                                                                                                                                                                                                                                                                                                                                                                                                                                                                                                                                                                                                                                                                                                                                                                                                                                                                                                                                                                                                                                                                                                                                                                                                                                     | Gas Pipe Size (OD)       |                   | 1/2-ir                    |  |
| Voltage Range          |                      | 187 - 253 V                                                                                                                                                                                                                                                                                                                                                                                                                                                                                                                                                                                                                                                                                                                                                                                                                                                                                                                                                                                                                                                                                                                                                                                                                                                                                                                                                                                                                                                                                                                                                                                                                                                                                                                                                                                                                                                                                                                                                                                                                                                                                                                   | Liquid Pipe Size (OD)    |                   | 1/4-ir                    |  |
| Main Power Wire Size   |                      | 12-2 AWG                                                                                                                                                                                                                                                                                                                                                                                                                                                                                                                                                                                                                                                                                                                                                                                                                                                                                                                                                                                                                                                                                                                                                                                                                                                                                                                                                                                                                                                                                                                                                                                                                                                                                                                                                                                                                                                                                                                                                                                                                                                                                                                      | Connection Method        |                   | Flared                    |  |
| Interconnecting Cable  | Wire Size            | 14-4 AWG                                                                                                                                                                                                                                                                                                                                                                                                                                                                                                                                                                                                                                                                                                                                                                                                                                                                                                                                                                                                                                                                                                                                                                                                                                                                                                                                                                                                                                                                                                                                                                                                                                                                                                                                                                                                                                                                                                                                                                                                                                                                                                                      | MAX Refrigerant Pipe Le  | -                 | 82-f                      |  |
| MCA                    |                      | 13.0 A                                                                                                                                                                                                                                                                                                                                                                                                                                                                                                                                                                                                                                                                                                                                                                                                                                                                                                                                                                                                                                                                                                                                                                                                                                                                                                                                                                                                                                                                                                                                                                                                                                                                                                                                                                                                                                                                                                                                                                                                                                                                                                                        | MIN Refrigerant Pipe Lei | •                 | 10-f                      |  |
| MOCP/Breaker Size      |                      | 20 A                                                                                                                                                                                                                                                                                                                                                                                                                                                                                                                                                                                                                                                                                                                                                                                                                                                                                                                                                                                                                                                                                                                                                                                                                                                                                                                                                                                                                                                                                                                                                                                                                                                                                                                                                                                                                                                                                                                                                                                                                                                                                                                          | MAX Refrigerant Pipe He  | eight Difference  | 33-f                      |  |
| YEAR YEAR              | INVER                | RATION MANAGEMENT OF THE PARTY | ALE CER WWW.abr          | TIFIED THE        | (I)                       |  |