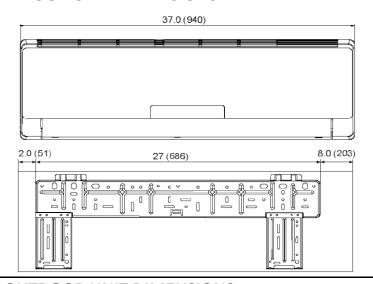

| Criarige ic            |                      |                                                                                                                                                                                                                                                                                                                                                                                                                                                                                                                                                                                                                                                                                                                                                                                                                                                                                                                                                                                                                                                                                                                                                                                                                                                                                                                                                                                                                                                                                                                                                                                                                                                                                                                                                                                                                                                                                                                                                                                                                                                                                                                               | Inn                      | ovative Ductles   | s Mini Split Solution     |  |
|------------------------|----------------------|-------------------------------------------------------------------------------------------------------------------------------------------------------------------------------------------------------------------------------------------------------------------------------------------------------------------------------------------------------------------------------------------------------------------------------------------------------------------------------------------------------------------------------------------------------------------------------------------------------------------------------------------------------------------------------------------------------------------------------------------------------------------------------------------------------------------------------------------------------------------------------------------------------------------------------------------------------------------------------------------------------------------------------------------------------------------------------------------------------------------------------------------------------------------------------------------------------------------------------------------------------------------------------------------------------------------------------------------------------------------------------------------------------------------------------------------------------------------------------------------------------------------------------------------------------------------------------------------------------------------------------------------------------------------------------------------------------------------------------------------------------------------------------------------------------------------------------------------------------------------------------------------------------------------------------------------------------------------------------------------------------------------------------------------------------------------------------------------------------------------------------|--------------------------|-------------------|---------------------------|--|
| Submittal Da           | ta: NEO18            | HP230V1A                                                                                                                                                                                                                                                                                                                                                                                                                                                                                                                                                                                                                                                                                                                                                                                                                                                                                                                                                                                                                                                                                                                                                                                                                                                                                                                                                                                                                                                                                                                                                                                                                                                                                                                                                                                                                                                                                                                                                                                                                                                                                                                      | 18,000 BTU/H Wall M      | lounted Heat- P   | ump System                |  |
| Job Name               |                      |                                                                                                                                                                                                                                                                                                                                                                                                                                                                                                                                                                                                                                                                                                                                                                                                                                                                                                                                                                                                                                                                                                                                                                                                                                                                                                                                                                                                                                                                                                                                                                                                                                                                                                                                                                                                                                                                                                                                                                                                                                                                                                                               | Location                 | Date              |                           |  |
| Purchaser              |                      |                                                                                                                                                                                                                                                                                                                                                                                                                                                                                                                                                                                                                                                                                                                                                                                                                                                                                                                                                                                                                                                                                                                                                                                                                                                                                                                                                                                                                                                                                                                                                                                                                                                                                                                                                                                                                                                                                                                                                                                                                                                                                                                               | Engineer                 |                   |                           |  |
| Submitted To           |                      |                                                                                                                                                                                                                                                                                                                                                                                                                                                                                                                                                                                                                                                                                                                                                                                                                                                                                                                                                                                                                                                                                                                                                                                                                                                                                                                                                                                                                                                                                                                                                                                                                                                                                                                                                                                                                                                                                                                                                                                                                                                                                                                               | For Reference            | Approval          | Construction              |  |
| Unit Designation       |                      |                                                                                                                                                                                                                                                                                                                                                                                                                                                                                                                                                                                                                                                                                                                                                                                                                                                                                                                                                                                                                                                                                                                                                                                                                                                                                                                                                                                                                                                                                                                                                                                                                                                                                                                                                                                                                                                                                                                                                                                                                                                                                                                               | Schedule No.             |                   |                           |  |
| GENERAL FEATURES       |                      |                                                                                                                                                                                                                                                                                                                                                                                                                                                                                                                                                                                                                                                                                                                                                                                                                                                                                                                                                                                                                                                                                                                                                                                                                                                                                                                                                                                                                                                                                                                                                                                                                                                                                                                                                                                                                                                                                                                                                                                                                                                                                                                               |                          |                   |                           |  |
| -Compact and Quiet     | Design               |                                                                                                                                                                                                                                                                                                                                                                                                                                                                                                                                                                                                                                                                                                                                                                                                                                                                                                                                                                                                                                                                                                                                                                                                                                                                                                                                                                                                                                                                                                                                                                                                                                                                                                                                                                                                                                                                                                                                                                                                                                                                                                                               |                          |                   |                           |  |
| -Energy Star Qualifie  | ed -                 |                                                                                                                                                                                                                                                                                                                                                                                                                                                                                                                                                                                                                                                                                                                                                                                                                                                                                                                                                                                                                                                                                                                                                                                                                                                                                                                                                                                                                                                                                                                                                                                                                                                                                                                                                                                                                                                                                                                                                                                                                                                                                                                               | 1                        | ****              | 1                         |  |
| -High Efficiency DC    | Inverter Technolo    | gy                                                                                                                                                                                                                                                                                                                                                                                                                                                                                                                                                                                                                                                                                                                                                                                                                                                                                                                                                                                                                                                                                                                                                                                                                                                                                                                                                                                                                                                                                                                                                                                                                                                                                                                                                                                                                                                                                                                                                                                                                                                                                                                            | -                        |                   |                           |  |
| -Wireless Remote wi    | ith LCD Display      |                                                                                                                                                                                                                                                                                                                                                                                                                                                                                                                                                                                                                                                                                                                                                                                                                                                                                                                                                                                                                                                                                                                                                                                                                                                                                                                                                                                                                                                                                                                                                                                                                                                                                                                                                                                                                                                                                                                                                                                                                                                                                                                               |                          |                   |                           |  |
| -Low Ambient Cool t    | to 5 deg F           |                                                                                                                                                                                                                                                                                                                                                                                                                                                                                                                                                                                                                                                                                                                                                                                                                                                                                                                                                                                                                                                                                                                                                                                                                                                                                                                                                                                                                                                                                                                                                                                                                                                                                                                                                                                                                                                                                                                                                                                                                                                                                                                               | GRE                      | E                 | - 8                       |  |
| -Intelligent Defrost   |                      |                                                                                                                                                                                                                                                                                                                                                                                                                                                                                                                                                                                                                                                                                                                                                                                                                                                                                                                                                                                                                                                                                                                                                                                                                                                                                                                                                                                                                                                                                                                                                                                                                                                                                                                                                                                                                                                                                                                                                                                                                                                                                                                               |                          |                   |                           |  |
| -Acrylic Resin/Anti-Co | errosion Coil Protec | tion Inside & Out                                                                                                                                                                                                                                                                                                                                                                                                                                                                                                                                                                                                                                                                                                                                                                                                                                                                                                                                                                                                                                                                                                                                                                                                                                                                                                                                                                                                                                                                                                                                                                                                                                                                                                                                                                                                                                                                                                                                                                                                                                                                                                             |                          |                   |                           |  |
| -5 year Limited Parts  | <b>Warranty</b>      |                                                                                                                                                                                                                                                                                                                                                                                                                                                                                                                                                                                                                                                                                                                                                                                                                                                                                                                                                                                                                                                                                                                                                                                                                                                                                                                                                                                                                                                                                                                                                                                                                                                                                                                                                                                                                                                                                                                                                                                                                                                                                                                               |                          | <b>%</b>          | (GEE)                     |  |
| -7 year Limited Com    | pressor Warranty     |                                                                                                                                                                                                                                                                                                                                                                                                                                                                                                                                                                                                                                                                                                                                                                                                                                                                                                                                                                                                                                                                                                                                                                                                                                                                                                                                                                                                                                                                                                                                                                                                                                                                                                                                                                                                                                                                                                                                                                                                                                                                                                                               | -                        | AHRI Certifi      | ied Ref No: 7065021       |  |
|                        | System Ratin         | gs                                                                                                                                                                                                                                                                                                                                                                                                                                                                                                                                                                                                                                                                                                                                                                                                                                                                                                                                                                                                                                                                                                                                                                                                                                                                                                                                                                                                                                                                                                                                                                                                                                                                                                                                                                                                                                                                                                                                                                                                                                                                                                                            | Indoor Unit Data         |                   |                           |  |
| Cooling                |                      |                                                                                                                                                                                                                                                                                                                                                                                                                                                                                                                                                                                                                                                                                                                                                                                                                                                                                                                                                                                                                                                                                                                                                                                                                                                                                                                                                                                                                                                                                                                                                                                                                                                                                                                                                                                                                                                                                                                                                                                                                                                                                                                               | Fan Motor Output Po      | wer               | 20 W                      |  |
| Rated Capacity         |                      | 18,000 BTU/H                                                                                                                                                                                                                                                                                                                                                                                                                                                                                                                                                                                                                                                                                                                                                                                                                                                                                                                                                                                                                                                                                                                                                                                                                                                                                                                                                                                                                                                                                                                                                                                                                                                                                                                                                                                                                                                                                                                                                                                                                                                                                                                  | FLA                      |                   | 0.3 A                     |  |
| Capacity Range         |                      | 5,970-22,350 BTU/H                                                                                                                                                                                                                                                                                                                                                                                                                                                                                                                                                                                                                                                                                                                                                                                                                                                                                                                                                                                                                                                                                                                                                                                                                                                                                                                                                                                                                                                                                                                                                                                                                                                                                                                                                                                                                                                                                                                                                                                                                                                                                                            |                          |                   |                           |  |
| Power Input (Max)      |                      | 2,650 W                                                                                                                                                                                                                                                                                                                                                                                                                                                                                                                                                                                                                                                                                                                                                                                                                                                                                                                                                                                                                                                                                                                                                                                                                                                                                                                                                                                                                                                                                                                                                                                                                                                                                                                                                                                                                                                                                                                                                                                                                                                                                                                       | Airflow                  |                   |                           |  |
| SEER                   |                      | 18                                                                                                                                                                                                                                                                                                                                                                                                                                                                                                                                                                                                                                                                                                                                                                                                                                                                                                                                                                                                                                                                                                                                                                                                                                                                                                                                                                                                                                                                                                                                                                                                                                                                                                                                                                                                                                                                                                                                                                                                                                                                                                                            | Cooling Wet (Lo/Hi)      |                   | 324/500 CFM               |  |
| EER                    |                      | 12.0                                                                                                                                                                                                                                                                                                                                                                                                                                                                                                                                                                                                                                                                                                                                                                                                                                                                                                                                                                                                                                                                                                                                                                                                                                                                                                                                                                                                                                                                                                                                                                                                                                                                                                                                                                                                                                                                                                                                                                                                                                                                                                                          | Heating Dry (Lo/Hi)      |                   | 354/530 CFM               |  |
| Heating at 47° F       |                      |                                                                                                                                                                                                                                                                                                                                                                                                                                                                                                                                                                                                                                                                                                                                                                                                                                                                                                                                                                                                                                                                                                                                                                                                                                                                                                                                                                                                                                                                                                                                                                                                                                                                                                                                                                                                                                                                                                                                                                                                                                                                                                                               | Sound Pressure Level     |                   |                           |  |
| Rated Capacity         |                      | 19,800 BTU/H                                                                                                                                                                                                                                                                                                                                                                                                                                                                                                                                                                                                                                                                                                                                                                                                                                                                                                                                                                                                                                                                                                                                                                                                                                                                                                                                                                                                                                                                                                                                                                                                                                                                                                                                                                                                                                                                                                                                                                                                                                                                                                                  | Cooling (Lo/Hi)          |                   | 35/49 db(A)               |  |
| Capacity Range         |                      | 4,100-22,000 BTU/H                                                                                                                                                                                                                                                                                                                                                                                                                                                                                                                                                                                                                                                                                                                                                                                                                                                                                                                                                                                                                                                                                                                                                                                                                                                                                                                                                                                                                                                                                                                                                                                                                                                                                                                                                                                                                                                                                                                                                                                                                                                                                                            | Heating (Lo/Hi)          |                   | 35/49 db(A)               |  |
| Power Input (Max)      |                      | 2,750 W                                                                                                                                                                                                                                                                                                                                                                                                                                                                                                                                                                                                                                                                                                                                                                                                                                                                                                                                                                                                                                                                                                                                                                                                                                                                                                                                                                                                                                                                                                                                                                                                                                                                                                                                                                                                                                                                                                                                                                                                                                                                                                                       | Dimensions & Weights     |                   |                           |  |
| HSPF                   |                      | 10.0                                                                                                                                                                                                                                                                                                                                                                                                                                                                                                                                                                                                                                                                                                                                                                                                                                                                                                                                                                                                                                                                                                                                                                                                                                                                                                                                                                                                                                                                                                                                                                                                                                                                                                                                                                                                                                                                                                                                                                                                                                                                                                                          | Unit Dimensions (LxHxD   | )                 | 37.0 x 11.7 x 7.9-ir      |  |
| COP                    |                      | 3.5                                                                                                                                                                                                                                                                                                                                                                                                                                                                                                                                                                                                                                                                                                                                                                                                                                                                                                                                                                                                                                                                                                                                                                                                                                                                                                                                                                                                                                                                                                                                                                                                                                                                                                                                                                                                                                                                                                                                                                                                                                                                                                                           | Weight (Net/Shipping)    |                   | 24/31 LBS                 |  |
| Heating at 17° F       |                      |                                                                                                                                                                                                                                                                                                                                                                                                                                                                                                                                                                                                                                                                                                                                                                                                                                                                                                                                                                                                                                                                                                                                                                                                                                                                                                                                                                                                                                                                                                                                                                                                                                                                                                                                                                                                                                                                                                                                                                                                                                                                                                                               |                          | Outdoor Unit Data | 9                         |  |
| Rated Capacity         |                      | 12,700 BTU/H                                                                                                                                                                                                                                                                                                                                                                                                                                                                                                                                                                                                                                                                                                                                                                                                                                                                                                                                                                                                                                                                                                                                                                                                                                                                                                                                                                                                                                                                                                                                                                                                                                                                                                                                                                                                                                                                                                                                                                                                                                                                                                                  | Compressor               |                   | DC Inverter Driven Rotary |  |
| Capacity (Max)         |                      | 16,283 BTU/H                                                                                                                                                                                                                                                                                                                                                                                                                                                                                                                                                                                                                                                                                                                                                                                                                                                                                                                                                                                                                                                                                                                                                                                                                                                                                                                                                                                                                                                                                                                                                                                                                                                                                                                                                                                                                                                                                                                                                                                                                                                                                                                  | Refrigerant Type         |                   | R410A                     |  |
| Power Input (Max)      |                      | 2,262 W                                                                                                                                                                                                                                                                                                                                                                                                                                                                                                                                                                                                                                                                                                                                                                                                                                                                                                                                                                                                                                                                                                                                                                                                                                                                                                                                                                                                                                                                                                                                                                                                                                                                                                                                                                                                                                                                                                                                                                                                                                                                                                                       | Fan Motor Output Po      | wer               | 60 W                      |  |
| COP                    |                      | 2.7                                                                                                                                                                                                                                                                                                                                                                                                                                                                                                                                                                                                                                                                                                                                                                                                                                                                                                                                                                                                                                                                                                                                                                                                                                                                                                                                                                                                                                                                                                                                                                                                                                                                                                                                                                                                                                                                                                                                                                                                                                                                                                                           | FLA                      |                   | 0.3 A                     |  |
|                        |                      |                                                                                                                                                                                                                                                                                                                                                                                                                                                                                                                                                                                                                                                                                                                                                                                                                                                                                                                                                                                                                                                                                                                                                                                                                                                                                                                                                                                                                                                                                                                                                                                                                                                                                                                                                                                                                                                                                                                                                                                                                                                                                                                               | Sound Pressure           |                   |                           |  |
| Operating Range        |                      |                                                                                                                                                                                                                                                                                                                                                                                                                                                                                                                                                                                                                                                                                                                                                                                                                                                                                                                                                                                                                                                                                                                                                                                                                                                                                                                                                                                                                                                                                                                                                                                                                                                                                                                                                                                                                                                                                                                                                                                                                                                                                                                               | Cooling                  |                   | 56 db(A)                  |  |
| Cooling                | (Max)                | 109°F (43 C)                                                                                                                                                                                                                                                                                                                                                                                                                                                                                                                                                                                                                                                                                                                                                                                                                                                                                                                                                                                                                                                                                                                                                                                                                                                                                                                                                                                                                                                                                                                                                                                                                                                                                                                                                                                                                                                                                                                                                                                                                                                                                                                  | Heating                  |                   | 56 db(A)                  |  |
|                        | (Min)                | 5°F (-15 C)                                                                                                                                                                                                                                                                                                                                                                                                                                                                                                                                                                                                                                                                                                                                                                                                                                                                                                                                                                                                                                                                                                                                                                                                                                                                                                                                                                                                                                                                                                                                                                                                                                                                                                                                                                                                                                                                                                                                                                                                                                                                                                                   | Dimensions & Weights     |                   |                           |  |
| Heating                | (Max)                | 75°F (24 C)                                                                                                                                                                                                                                                                                                                                                                                                                                                                                                                                                                                                                                                                                                                                                                                                                                                                                                                                                                                                                                                                                                                                                                                                                                                                                                                                                                                                                                                                                                                                                                                                                                                                                                                                                                                                                                                                                                                                                                                                                                                                                                                   | Unit Dimensions (LxHxD   | )                 | 37.6 x 27.6 x 15.6 -ir    |  |
|                        | (Min)                | 5°F (-15 C)                                                                                                                                                                                                                                                                                                                                                                                                                                                                                                                                                                                                                                                                                                                                                                                                                                                                                                                                                                                                                                                                                                                                                                                                                                                                                                                                                                                                                                                                                                                                                                                                                                                                                                                                                                                                                                                                                                                                                                                                                                                                                                                   | Weight (Net/Shipping)    |                   | 99/110 LBS                |  |
| Power Supply           |                      |                                                                                                                                                                                                                                                                                                                                                                                                                                                                                                                                                                                                                                                                                                                                                                                                                                                                                                                                                                                                                                                                                                                                                                                                                                                                                                                                                                                                                                                                                                                                                                                                                                                                                                                                                                                                                                                                                                                                                                                                                                                                                                                               | Refrigerant Piping Data  |                   |                           |  |
| Normal Operational V   | oltage               | 208/230 V, 1 Phase, 60 Hz                                                                                                                                                                                                                                                                                                                                                                                                                                                                                                                                                                                                                                                                                                                                                                                                                                                                                                                                                                                                                                                                                                                                                                                                                                                                                                                                                                                                                                                                                                                                                                                                                                                                                                                                                                                                                                                                                                                                                                                                                                                                                                     | Gas Pipe Size (OD)       |                   | 1/2-ir                    |  |
| Voltage Range          |                      | 187 - 253 V                                                                                                                                                                                                                                                                                                                                                                                                                                                                                                                                                                                                                                                                                                                                                                                                                                                                                                                                                                                                                                                                                                                                                                                                                                                                                                                                                                                                                                                                                                                                                                                                                                                                                                                                                                                                                                                                                                                                                                                                                                                                                                                   | Liquid Pipe Size (OD)    |                   | 1/4-ir                    |  |
| Main Power Wire Size   |                      | 12-2 AWG                                                                                                                                                                                                                                                                                                                                                                                                                                                                                                                                                                                                                                                                                                                                                                                                                                                                                                                                                                                                                                                                                                                                                                                                                                                                                                                                                                                                                                                                                                                                                                                                                                                                                                                                                                                                                                                                                                                                                                                                                                                                                                                      | Connection Method        |                   | Flared                    |  |
| Interconnecting Cable  | Wire Size            | 14-4 AWG                                                                                                                                                                                                                                                                                                                                                                                                                                                                                                                                                                                                                                                                                                                                                                                                                                                                                                                                                                                                                                                                                                                                                                                                                                                                                                                                                                                                                                                                                                                                                                                                                                                                                                                                                                                                                                                                                                                                                                                                                                                                                                                      | MAX Refrigerant Pipe Le  | -                 | 82-f                      |  |
| MCA                    |                      | 13.0 A                                                                                                                                                                                                                                                                                                                                                                                                                                                                                                                                                                                                                                                                                                                                                                                                                                                                                                                                                                                                                                                                                                                                                                                                                                                                                                                                                                                                                                                                                                                                                                                                                                                                                                                                                                                                                                                                                                                                                                                                                                                                                                                        | MIN Refrigerant Pipe Lei | •                 | 10-f                      |  |
| MOCP/Breaker Size      |                      | 20 A                                                                                                                                                                                                                                                                                                                                                                                                                                                                                                                                                                                                                                                                                                                                                                                                                                                                                                                                                                                                                                                                                                                                                                                                                                                                                                                                                                                                                                                                                                                                                                                                                                                                                                                                                                                                                                                                                                                                                                                                                                                                                                                          | MAX Refrigerant Pipe He  | eight Difference  | 33-f                      |  |
| YEAR YEAR              | INVER                | RATION MANAGEMENT OF THE PARTY | ALE CER WWW.abr          | TIFIED THE        | (I)                       |  |