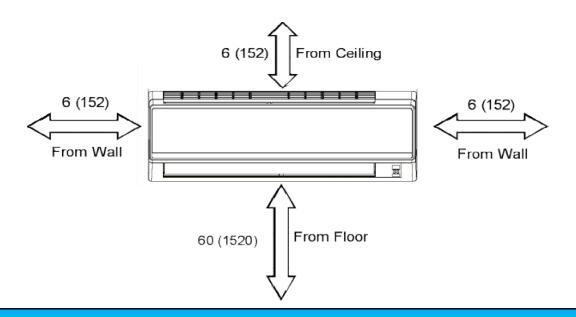

| Criarige ic            |                      |                                                                                                                                                                                                                                                                                                                                                                                                                                                                                                                                                                                                                                                                                                                                                                                                                                                                                                                                                                                                                                                                                                                                                                                                                                                                                                                                                                                                                                                                                                                                                                                                                                                                                                                                                                                                                                                                                                                                                                                                                                                                                                                               | Inn                      | ovative Ductles   | s Mini Split Solution     |  |
|------------------------|----------------------|-------------------------------------------------------------------------------------------------------------------------------------------------------------------------------------------------------------------------------------------------------------------------------------------------------------------------------------------------------------------------------------------------------------------------------------------------------------------------------------------------------------------------------------------------------------------------------------------------------------------------------------------------------------------------------------------------------------------------------------------------------------------------------------------------------------------------------------------------------------------------------------------------------------------------------------------------------------------------------------------------------------------------------------------------------------------------------------------------------------------------------------------------------------------------------------------------------------------------------------------------------------------------------------------------------------------------------------------------------------------------------------------------------------------------------------------------------------------------------------------------------------------------------------------------------------------------------------------------------------------------------------------------------------------------------------------------------------------------------------------------------------------------------------------------------------------------------------------------------------------------------------------------------------------------------------------------------------------------------------------------------------------------------------------------------------------------------------------------------------------------------|--------------------------|-------------------|---------------------------|--|
| Submittal Da           | ta: NEO18            | HP230V1A                                                                                                                                                                                                                                                                                                                                                                                                                                                                                                                                                                                                                                                                                                                                                                                                                                                                                                                                                                                                                                                                                                                                                                                                                                                                                                                                                                                                                                                                                                                                                                                                                                                                                                                                                                                                                                                                                                                                                                                                                                                                                                                      | 18,000 BTU/H Wall M      | lounted Heat- P   | ump System                |  |
| Job Name               |                      |                                                                                                                                                                                                                                                                                                                                                                                                                                                                                                                                                                                                                                                                                                                                                                                                                                                                                                                                                                                                                                                                                                                                                                                                                                                                                                                                                                                                                                                                                                                                                                                                                                                                                                                                                                                                                                                                                                                                                                                                                                                                                                                               | Location                 | Date              |                           |  |
| Purchaser              |                      |                                                                                                                                                                                                                                                                                                                                                                                                                                                                                                                                                                                                                                                                                                                                                                                                                                                                                                                                                                                                                                                                                                                                                                                                                                                                                                                                                                                                                                                                                                                                                                                                                                                                                                                                                                                                                                                                                                                                                                                                                                                                                                                               | Engineer                 |                   |                           |  |
| Submitted To           |                      |                                                                                                                                                                                                                                                                                                                                                                                                                                                                                                                                                                                                                                                                                                                                                                                                                                                                                                                                                                                                                                                                                                                                                                                                                                                                                                                                                                                                                                                                                                                                                                                                                                                                                                                                                                                                                                                                                                                                                                                                                                                                                                                               | For Reference            | Approval          | Construction              |  |
| Unit Designation       |                      |                                                                                                                                                                                                                                                                                                                                                                                                                                                                                                                                                                                                                                                                                                                                                                                                                                                                                                                                                                                                                                                                                                                                                                                                                                                                                                                                                                                                                                                                                                                                                                                                                                                                                                                                                                                                                                                                                                                                                                                                                                                                                                                               | Schedule No.             |                   |                           |  |
| GENERAL FEATURES       |                      |                                                                                                                                                                                                                                                                                                                                                                                                                                                                                                                                                                                                                                                                                                                                                                                                                                                                                                                                                                                                                                                                                                                                                                                                                                                                                                                                                                                                                                                                                                                                                                                                                                                                                                                                                                                                                                                                                                                                                                                                                                                                                                                               |                          |                   |                           |  |
| -Compact and Quiet     | Design               |                                                                                                                                                                                                                                                                                                                                                                                                                                                                                                                                                                                                                                                                                                                                                                                                                                                                                                                                                                                                                                                                                                                                                                                                                                                                                                                                                                                                                                                                                                                                                                                                                                                                                                                                                                                                                                                                                                                                                                                                                                                                                                                               |                          |                   |                           |  |
| -Energy Star Qualifie  | ed -                 |                                                                                                                                                                                                                                                                                                                                                                                                                                                                                                                                                                                                                                                                                                                                                                                                                                                                                                                                                                                                                                                                                                                                                                                                                                                                                                                                                                                                                                                                                                                                                                                                                                                                                                                                                                                                                                                                                                                                                                                                                                                                                                                               | 1                        | ****              | 1                         |  |
| -High Efficiency DC    | Inverter Technolo    | gy                                                                                                                                                                                                                                                                                                                                                                                                                                                                                                                                                                                                                                                                                                                                                                                                                                                                                                                                                                                                                                                                                                                                                                                                                                                                                                                                                                                                                                                                                                                                                                                                                                                                                                                                                                                                                                                                                                                                                                                                                                                                                                                            | -                        |                   |                           |  |
| -Wireless Remote wi    | ith LCD Display      |                                                                                                                                                                                                                                                                                                                                                                                                                                                                                                                                                                                                                                                                                                                                                                                                                                                                                                                                                                                                                                                                                                                                                                                                                                                                                                                                                                                                                                                                                                                                                                                                                                                                                                                                                                                                                                                                                                                                                                                                                                                                                                                               |                          |                   |                           |  |
| -Low Ambient Cool t    | to 5 deg F           |                                                                                                                                                                                                                                                                                                                                                                                                                                                                                                                                                                                                                                                                                                                                                                                                                                                                                                                                                                                                                                                                                                                                                                                                                                                                                                                                                                                                                                                                                                                                                                                                                                                                                                                                                                                                                                                                                                                                                                                                                                                                                                                               | GRE                      | E                 | - 8                       |  |
| -Intelligent Defrost   |                      |                                                                                                                                                                                                                                                                                                                                                                                                                                                                                                                                                                                                                                                                                                                                                                                                                                                                                                                                                                                                                                                                                                                                                                                                                                                                                                                                                                                                                                                                                                                                                                                                                                                                                                                                                                                                                                                                                                                                                                                                                                                                                                                               |                          |                   |                           |  |
| -Acrylic Resin/Anti-Co | errosion Coil Protec | tion Inside & Out                                                                                                                                                                                                                                                                                                                                                                                                                                                                                                                                                                                                                                                                                                                                                                                                                                                                                                                                                                                                                                                                                                                                                                                                                                                                                                                                                                                                                                                                                                                                                                                                                                                                                                                                                                                                                                                                                                                                                                                                                                                                                                             |                          |                   |                           |  |
| -5 year Limited Parts  | <b>Warranty</b>      |                                                                                                                                                                                                                                                                                                                                                                                                                                                                                                                                                                                                                                                                                                                                                                                                                                                                                                                                                                                                                                                                                                                                                                                                                                                                                                                                                                                                                                                                                                                                                                                                                                                                                                                                                                                                                                                                                                                                                                                                                                                                                                                               |                          | <b>%</b>          | (GEE)                     |  |
| -7 year Limited Com    | pressor Warranty     |                                                                                                                                                                                                                                                                                                                                                                                                                                                                                                                                                                                                                                                                                                                                                                                                                                                                                                                                                                                                                                                                                                                                                                                                                                                                                                                                                                                                                                                                                                                                                                                                                                                                                                                                                                                                                                                                                                                                                                                                                                                                                                                               | -                        | AHRI Certifi      | ied Ref No: 7065021       |  |
|                        | System Ratin         | gs                                                                                                                                                                                                                                                                                                                                                                                                                                                                                                                                                                                                                                                                                                                                                                                                                                                                                                                                                                                                                                                                                                                                                                                                                                                                                                                                                                                                                                                                                                                                                                                                                                                                                                                                                                                                                                                                                                                                                                                                                                                                                                                            | Indoor Unit Data         |                   |                           |  |
| Cooling                |                      |                                                                                                                                                                                                                                                                                                                                                                                                                                                                                                                                                                                                                                                                                                                                                                                                                                                                                                                                                                                                                                                                                                                                                                                                                                                                                                                                                                                                                                                                                                                                                                                                                                                                                                                                                                                                                                                                                                                                                                                                                                                                                                                               | Fan Motor Output Po      | wer               | 20 W                      |  |
| Rated Capacity         |                      | 18,000 BTU/H                                                                                                                                                                                                                                                                                                                                                                                                                                                                                                                                                                                                                                                                                                                                                                                                                                                                                                                                                                                                                                                                                                                                                                                                                                                                                                                                                                                                                                                                                                                                                                                                                                                                                                                                                                                                                                                                                                                                                                                                                                                                                                                  | FLA                      |                   | 0.3 A                     |  |
| Capacity Range         |                      | 5,970-22,350 BTU/H                                                                                                                                                                                                                                                                                                                                                                                                                                                                                                                                                                                                                                                                                                                                                                                                                                                                                                                                                                                                                                                                                                                                                                                                                                                                                                                                                                                                                                                                                                                                                                                                                                                                                                                                                                                                                                                                                                                                                                                                                                                                                                            |                          |                   |                           |  |
| Power Input (Max)      |                      | 2,650 W                                                                                                                                                                                                                                                                                                                                                                                                                                                                                                                                                                                                                                                                                                                                                                                                                                                                                                                                                                                                                                                                                                                                                                                                                                                                                                                                                                                                                                                                                                                                                                                                                                                                                                                                                                                                                                                                                                                                                                                                                                                                                                                       | Airflow                  |                   |                           |  |
| SEER                   |                      | 18                                                                                                                                                                                                                                                                                                                                                                                                                                                                                                                                                                                                                                                                                                                                                                                                                                                                                                                                                                                                                                                                                                                                                                                                                                                                                                                                                                                                                                                                                                                                                                                                                                                                                                                                                                                                                                                                                                                                                                                                                                                                                                                            | Cooling Wet (Lo/Hi)      |                   | 324/500 CFM               |  |
| EER                    |                      | 12.0                                                                                                                                                                                                                                                                                                                                                                                                                                                                                                                                                                                                                                                                                                                                                                                                                                                                                                                                                                                                                                                                                                                                                                                                                                                                                                                                                                                                                                                                                                                                                                                                                                                                                                                                                                                                                                                                                                                                                                                                                                                                                                                          | Heating Dry (Lo/Hi)      |                   | 354/530 CFM               |  |
| Heating at 47° F       |                      |                                                                                                                                                                                                                                                                                                                                                                                                                                                                                                                                                                                                                                                                                                                                                                                                                                                                                                                                                                                                                                                                                                                                                                                                                                                                                                                                                                                                                                                                                                                                                                                                                                                                                                                                                                                                                                                                                                                                                                                                                                                                                                                               | Sound Pressure Level     |                   |                           |  |
| Rated Capacity         |                      | 19,800 BTU/H                                                                                                                                                                                                                                                                                                                                                                                                                                                                                                                                                                                                                                                                                                                                                                                                                                                                                                                                                                                                                                                                                                                                                                                                                                                                                                                                                                                                                                                                                                                                                                                                                                                                                                                                                                                                                                                                                                                                                                                                                                                                                                                  | Cooling (Lo/Hi)          |                   | 35/49 db(A)               |  |
| Capacity Range         |                      | 4,100-22,000 BTU/H                                                                                                                                                                                                                                                                                                                                                                                                                                                                                                                                                                                                                                                                                                                                                                                                                                                                                                                                                                                                                                                                                                                                                                                                                                                                                                                                                                                                                                                                                                                                                                                                                                                                                                                                                                                                                                                                                                                                                                                                                                                                                                            | Heating (Lo/Hi)          |                   | 35/49 db(A)               |  |
| Power Input (Max)      |                      | 2,750 W                                                                                                                                                                                                                                                                                                                                                                                                                                                                                                                                                                                                                                                                                                                                                                                                                                                                                                                                                                                                                                                                                                                                                                                                                                                                                                                                                                                                                                                                                                                                                                                                                                                                                                                                                                                                                                                                                                                                                                                                                                                                                                                       | Dimensions & Weights     |                   |                           |  |
| HSPF                   |                      | 10.0                                                                                                                                                                                                                                                                                                                                                                                                                                                                                                                                                                                                                                                                                                                                                                                                                                                                                                                                                                                                                                                                                                                                                                                                                                                                                                                                                                                                                                                                                                                                                                                                                                                                                                                                                                                                                                                                                                                                                                                                                                                                                                                          | Unit Dimensions (LxHxD   | )                 | 37.0 x 11.7 x 7.9-ir      |  |
| COP                    |                      | 3.5                                                                                                                                                                                                                                                                                                                                                                                                                                                                                                                                                                                                                                                                                                                                                                                                                                                                                                                                                                                                                                                                                                                                                                                                                                                                                                                                                                                                                                                                                                                                                                                                                                                                                                                                                                                                                                                                                                                                                                                                                                                                                                                           | Weight (Net/Shipping)    |                   | 24/31 LBS                 |  |
| Heating at 17° F       |                      |                                                                                                                                                                                                                                                                                                                                                                                                                                                                                                                                                                                                                                                                                                                                                                                                                                                                                                                                                                                                                                                                                                                                                                                                                                                                                                                                                                                                                                                                                                                                                                                                                                                                                                                                                                                                                                                                                                                                                                                                                                                                                                                               |                          | Outdoor Unit Data | 9                         |  |
| Rated Capacity         |                      | 12,700 BTU/H                                                                                                                                                                                                                                                                                                                                                                                                                                                                                                                                                                                                                                                                                                                                                                                                                                                                                                                                                                                                                                                                                                                                                                                                                                                                                                                                                                                                                                                                                                                                                                                                                                                                                                                                                                                                                                                                                                                                                                                                                                                                                                                  | Compressor               |                   | DC Inverter Driven Rotary |  |
| Capacity (Max)         |                      | 16,283 BTU/H                                                                                                                                                                                                                                                                                                                                                                                                                                                                                                                                                                                                                                                                                                                                                                                                                                                                                                                                                                                                                                                                                                                                                                                                                                                                                                                                                                                                                                                                                                                                                                                                                                                                                                                                                                                                                                                                                                                                                                                                                                                                                                                  | Refrigerant Type         |                   | R410A                     |  |
| Power Input (Max)      |                      | 2,262 W                                                                                                                                                                                                                                                                                                                                                                                                                                                                                                                                                                                                                                                                                                                                                                                                                                                                                                                                                                                                                                                                                                                                                                                                                                                                                                                                                                                                                                                                                                                                                                                                                                                                                                                                                                                                                                                                                                                                                                                                                                                                                                                       | Fan Motor Output Po      | wer               | 60 W                      |  |
| COP                    |                      | 2.7                                                                                                                                                                                                                                                                                                                                                                                                                                                                                                                                                                                                                                                                                                                                                                                                                                                                                                                                                                                                                                                                                                                                                                                                                                                                                                                                                                                                                                                                                                                                                                                                                                                                                                                                                                                                                                                                                                                                                                                                                                                                                                                           | FLA                      |                   | 0.3 A                     |  |
|                        |                      |                                                                                                                                                                                                                                                                                                                                                                                                                                                                                                                                                                                                                                                                                                                                                                                                                                                                                                                                                                                                                                                                                                                                                                                                                                                                                                                                                                                                                                                                                                                                                                                                                                                                                                                                                                                                                                                                                                                                                                                                                                                                                                                               | Sound Pressure           |                   |                           |  |
| Operating Range        |                      |                                                                                                                                                                                                                                                                                                                                                                                                                                                                                                                                                                                                                                                                                                                                                                                                                                                                                                                                                                                                                                                                                                                                                                                                                                                                                                                                                                                                                                                                                                                                                                                                                                                                                                                                                                                                                                                                                                                                                                                                                                                                                                                               | Cooling                  |                   | 56 db(A)                  |  |
| Cooling                | (Max)                | 109°F (43 C)                                                                                                                                                                                                                                                                                                                                                                                                                                                                                                                                                                                                                                                                                                                                                                                                                                                                                                                                                                                                                                                                                                                                                                                                                                                                                                                                                                                                                                                                                                                                                                                                                                                                                                                                                                                                                                                                                                                                                                                                                                                                                                                  | Heating                  |                   | 56 db(A)                  |  |
|                        | (Min)                | 5°F (-15 C)                                                                                                                                                                                                                                                                                                                                                                                                                                                                                                                                                                                                                                                                                                                                                                                                                                                                                                                                                                                                                                                                                                                                                                                                                                                                                                                                                                                                                                                                                                                                                                                                                                                                                                                                                                                                                                                                                                                                                                                                                                                                                                                   | Dimensions & Weights     |                   |                           |  |
| Heating                | (Max)                | 75°F (24 C)                                                                                                                                                                                                                                                                                                                                                                                                                                                                                                                                                                                                                                                                                                                                                                                                                                                                                                                                                                                                                                                                                                                                                                                                                                                                                                                                                                                                                                                                                                                                                                                                                                                                                                                                                                                                                                                                                                                                                                                                                                                                                                                   | Unit Dimensions (LxHxD   | )                 | 37.6 x 27.6 x 15.6 -ir    |  |
|                        | (Min)                | 5°F (-15 C)                                                                                                                                                                                                                                                                                                                                                                                                                                                                                                                                                                                                                                                                                                                                                                                                                                                                                                                                                                                                                                                                                                                                                                                                                                                                                                                                                                                                                                                                                                                                                                                                                                                                                                                                                                                                                                                                                                                                                                                                                                                                                                                   | Weight (Net/Shipping)    |                   | 99/110 LBS                |  |
| Power Supply           |                      |                                                                                                                                                                                                                                                                                                                                                                                                                                                                                                                                                                                                                                                                                                                                                                                                                                                                                                                                                                                                                                                                                                                                                                                                                                                                                                                                                                                                                                                                                                                                                                                                                                                                                                                                                                                                                                                                                                                                                                                                                                                                                                                               | Refrigerant Piping Data  |                   |                           |  |
| Normal Operational V   | oltage               | 208/230 V, 1 Phase, 60 Hz                                                                                                                                                                                                                                                                                                                                                                                                                                                                                                                                                                                                                                                                                                                                                                                                                                                                                                                                                                                                                                                                                                                                                                                                                                                                                                                                                                                                                                                                                                                                                                                                                                                                                                                                                                                                                                                                                                                                                                                                                                                                                                     | Gas Pipe Size (OD)       |                   | 1/2-ir                    |  |
| Voltage Range          |                      | 187 - 253 V                                                                                                                                                                                                                                                                                                                                                                                                                                                                                                                                                                                                                                                                                                                                                                                                                                                                                                                                                                                                                                                                                                                                                                                                                                                                                                                                                                                                                                                                                                                                                                                                                                                                                                                                                                                                                                                                                                                                                                                                                                                                                                                   | Liquid Pipe Size (OD)    |                   | 1/4-ir                    |  |
| Main Power Wire Size   |                      | 12-2 AWG                                                                                                                                                                                                                                                                                                                                                                                                                                                                                                                                                                                                                                                                                                                                                                                                                                                                                                                                                                                                                                                                                                                                                                                                                                                                                                                                                                                                                                                                                                                                                                                                                                                                                                                                                                                                                                                                                                                                                                                                                                                                                                                      | Connection Method        |                   | Flared                    |  |
| Interconnecting Cable  | Wire Size            | 14-4 AWG                                                                                                                                                                                                                                                                                                                                                                                                                                                                                                                                                                                                                                                                                                                                                                                                                                                                                                                                                                                                                                                                                                                                                                                                                                                                                                                                                                                                                                                                                                                                                                                                                                                                                                                                                                                                                                                                                                                                                                                                                                                                                                                      | MAX Refrigerant Pipe Le  | -                 | 82-f                      |  |
| MCA                    |                      | 13.0 A                                                                                                                                                                                                                                                                                                                                                                                                                                                                                                                                                                                                                                                                                                                                                                                                                                                                                                                                                                                                                                                                                                                                                                                                                                                                                                                                                                                                                                                                                                                                                                                                                                                                                                                                                                                                                                                                                                                                                                                                                                                                                                                        | MIN Refrigerant Pipe Lei | •                 | 10-f                      |  |
| MOCP/Breaker Size      |                      | 20 A                                                                                                                                                                                                                                                                                                                                                                                                                                                                                                                                                                                                                                                                                                                                                                                                                                                                                                                                                                                                                                                                                                                                                                                                                                                                                                                                                                                                                                                                                                                                                                                                                                                                                                                                                                                                                                                                                                                                                                                                                                                                                                                          | MAX Refrigerant Pipe He  | eight Difference  | 33-f                      |  |
| YEAR YEAR              | INVER                | RATION MANAGEMENT OF THE PARTY | ALE CER WWW.abr          | TIFIED THE        | (I)                       |  |